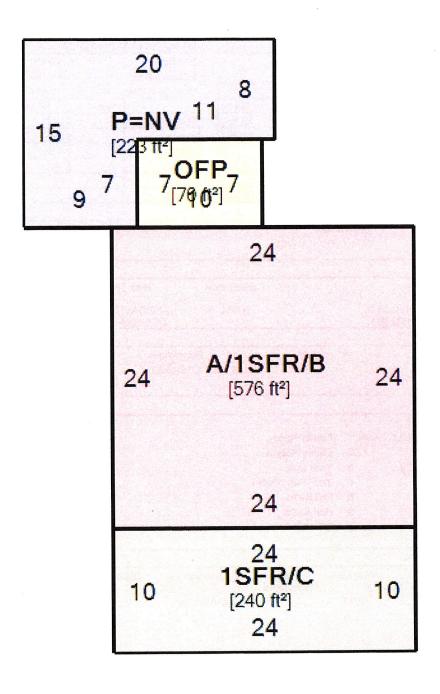

|      |             |                  | 27.5              |  |  |
| ID Descr | iption                                  | Size | Floor       | Floor Area (ft²) | Living Area (ft²) |  |  |
| A A/1SF  | FR/B (ATTIC / 1 STORY FRAME / BASEMENT) | 576  | First Floor | 816              | 816               |  |  |
|          | (OPEN FRAME PORCH)                      | 70   | Attic       | 576              | 576               |  |  |
| C 1SFR   | /C (1 STORY FRAME / CRAWL)              | 240  | Basement    | 576              | 0                 |  |  |
|          | (PATIO (NO VALUE))                      | 223  | Total       | 1,968            | 1,392             |  |  |
| 1 DFG-I  | DETACHED FRAME GARAGE                   | 528  |             |                  |                   |  |  |

1







6/15/2023



ISSUED BY

# First American Title Insurance Company

# Commitment

#### COMMITMENT FOR TITLE INSURANCE

Issued By

## FIRST AMERICAN TITLE INSURANCE COMPANY

#### NOTICE

IMPORTANT—READ CAREFULLY: THIS COMMITMENT IS AN OFFER TO ISSUE ONE OR MORE TITLE INSURANCE POLICIES, ALL CLAIMS OR REMEDIES SOUGHT AGAINST THE COMPANY INVOLVING THE CONTENT OF THIS COMMITMENT OR THE POLICY MUST BE BASED SOLELY IN CONTRACT.

THIS COMMITMENT IS NOT AN ABSTRACT OF TITLE, REPORT OF THE CONDITION OF TITLE, LEGAL OPINION, OPINION OF TITLE, OR OTHER REPRESENTATION OF THE STATUS OF TITLE. THE PROCEDURES USED BY THE COMPANY TO DETERMINE INSURABILITY OF THE TITLE, INCLUDING ANY SEARCH AND EXAMINATION, ARE PROPRIETARY TO THE COMPANY, WERE PERFORMED SOLELY FOR THE BENEFIT OF THE COMPANY, AND CREATE