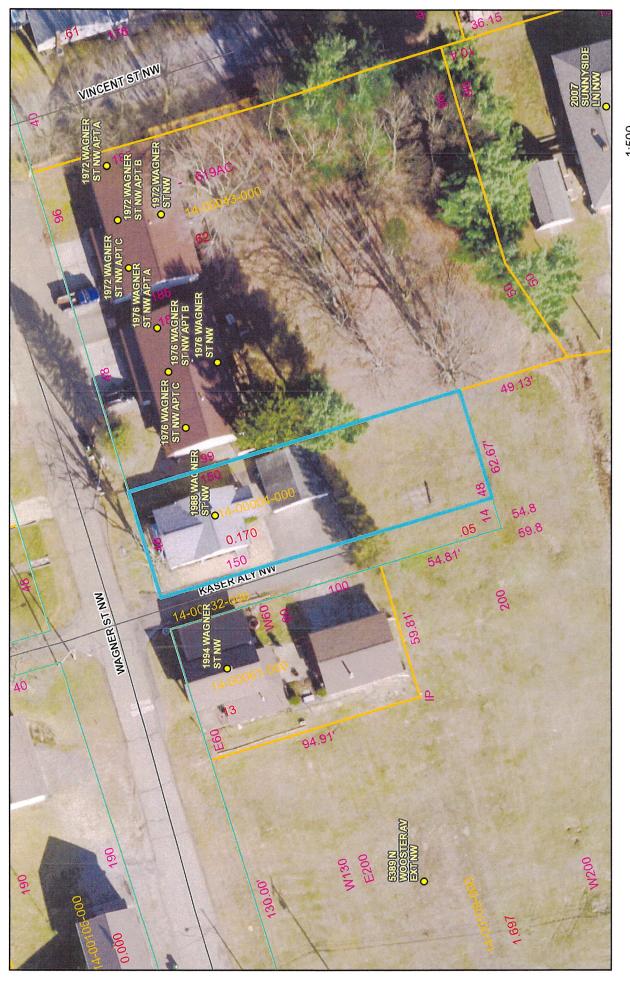

|      |             |                  | 27.5              |  |  |
| ID Descr | iption                                  | Size | Floor       | Floor Area (ft²) | Living Area (ft²) |  |  |
| A A/1SF  | FR/B (ATTIC / 1 STORY FRAME / BASEMENT) | 576  | First Floor | 816              | 816               |  |  |
|          | (OPEN FRAME PORCH)                      | 70   | Attic       | 576              | 576               |  |  |
| C 1SFR   | /C (1 STORY FRAME / CRAWL)              | 240  | Basement    | 576              | 0                 |  |  |
|          | (PATIO (NO VALUE))                      | 223  | Total       | 1,968            | 1,392             |  |  |
| 1 DFG-I  | DETACHED FRAME GARAGE                   | 528  |             |                  |                   |  |  |

1







6/15/2023



ISSUED BY

# First American Title Insurance Company

# Commitment

#### COMMITMENT FOR TITLE INSURANCE

Issued By

## FIRST AMERICAN TITLE INSURANCE COMPANY

#### NOTICE

IMPORTANT—READ CAREFULLY: THIS COMMITMENT IS AN OFFER TO ISSUE ONE OR MORE TITLE INSURANCE POLICIES, ALL CLAIMS OR REMEDIES SOUGHT AGAINST THE COMPANY INVOLVING THE CONTENT OF THIS COMMITMENT OR THE POLICY MUST BE BASED SOLELY IN CONTRACT.

THIS COMMITMENT IS NOT AN ABSTRACT OF TITLE, REPORT OF THE CONDITION OF TITLE, LEGAL OPINION, OPINION OF TITLE, OR OTHER REPRESENTATION OF THE STATUS OF TITLE. THE PROCEDURES USED BY THE COMPANY TO DETERMINE INSURABILITY OF THE TITLE, INCLUDING ANY SEARCH AND EXAMINATION, ARE PROPRIETARY TO THE COMPANY, WERE PERFORMED SOLELY FOR THE BENEFIT OF THE COMPANY, AND CREATE N