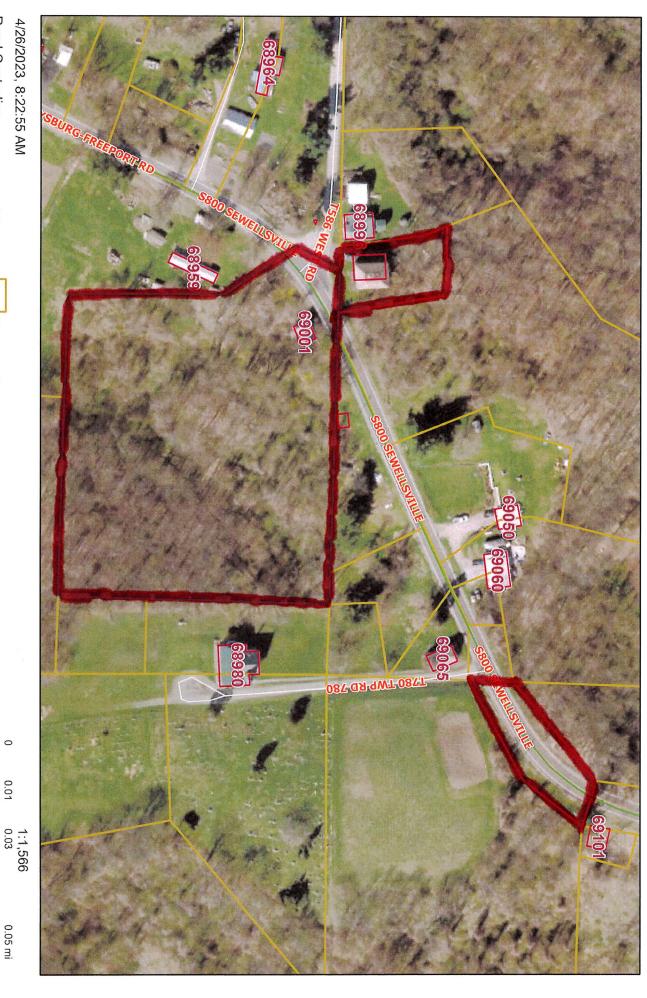

Parcel: 12-00733.000

**CINDI HENRY** 

Belmont County Auditor | Belmont County, Ohio

Year: 2022

| SUMMARY          |                               |                                                                      |         |                   |         |                                 |                                                                     |          |                           |              |        |       | The same of the sa |        |
|------------------|-------------------------------|----------------------------------------------------------------------|---------|-------------------|---------|---------------------------------|---------------------------------------------------------------------|----------|---------------------------|--------------|--------|-------|--------------------------------------------------------------------------------------------------------------------------------------------------------------------------------------------------------------------------------------------------------------------------------------------------------------------------------------------------------------------------------------------------------------------------------------------------------------------------------------------------------------------------------------------------------------------------------------------------------------------------------------------------------------------------------------------------------------------------------------------------------------------------------------------------------------------------------------------------------------------------------------------------------------------------------------------------------------------------------------------------------------------------------------------------------------------------------------------------------------------------------------------------------------------------------------------------------------------------------------------------------------------------------------------------------------------------------------------------------------------------------------------------------------------------------------------------------------------------------------------------------------------------------------------------------------------------------------------------------------------------------------------------------------------------------------------------------------------------------------------------------------------------------------------------------------------------------------------------------------------------------------------------------------------------------------------------------------------------------------------------------------------------------------------------------------------------------------------------------------------------------|--------|
| Deeded Name      |                               | PPARD LILLIE M                                                       |         |                   |         | _                               |                                                                     |          |                           |              |        |       |                                                                                                                                                                                                                                                                                                                                                                                                                                                                                                                                                                                                                                                                                                                                                                                                                                                                                                                                                                                                                                                                                                                                                                                                                                                                                                                                                                                                                                                                                                                                                                                                                                                                                                                                                                                                                                                                                                                                                                                                                                                                                                                                |        |
| Owner            | SHEF<br>1109                  | SHEPPARD LILLIE M<br>11098 WOLF STATION RD<br>NEWCOMERSTOWN OH 43832 |         |                   |         |                                 | Taxpayer SHEPPARD LILLIE M 6969 KLICK ST SW MASSILLON OH 44646-9462 |          |                           |              |        |       |                                                                                                                                                                                                                                                                                                                                                                                                                                                                                                                                                                                                                                                                                                                                                                                                                                                                                                                                                                                                                                                                                                                                                                                                                                                                                                                                                                                                                                                                                                                                                                                                                                                                                                                                                                                                                                                                                                                                                                                                                                                                                                                                |        |
| Tax District     | 12-KI                         | 12-KIRKWOOD TWP-BARNESVILLE EVSD                                     |         |                   |         |                                 | Land Use 599-OTHER RESIDENTIAL STRUCTURES                           |          |                           |              |        |       |                                                                                                                                                                                                                                                                                                                                                                                                                                                                                                                                                                                                                                                                                                                                                                                                                                                                                                                                                                                                                                                                                                                                                                                                                                                                                                                                                                                                                                                                                                                                                                                                                                                                                                                                                                                                                                                                                                                                                                                                                                                                                                                                |        |
| School District  | BARN                          | BARNESVILLE EVSD                                                     |         |                   |         |                                 | Subdivision                                                         |          |                           |              |        |       |                                                                                                                                                                                                                                                                                                                                                                                                                                                                                                                                                                                                                                                                                                                                                                                                                                                                                                                                                                                                                                                                                                                                                                                                                                                                                                                                                                                                                                                                                                                                                                                                                                                                                                                                                                                                                                                                                                                                                                                                                                                                                                                                |        |
| Neighborhood     | 1200                          | 12000-KIRKWOOD TWP DEFAULT                                           |         |                   |         |                                 | Lender                                                              |          |                           |              |        |       |                                                                                                                                                                                                                                                                                                                                                                                                                                                                                                                                                                                                                                                                                                                                                                                                                                                                                                                                                                                                                                                                                                                                                                                                                                                                                                                                                                                                                                                                                                                                                                                                                                                                                                                                                                                                                                                                                                                                                                                                                                                                                                                                |        |
| Location         | HENI                          | DRYSBURG FREEP                                                       | ORT F   | RD                |         |                                 | Legal                                                               |          | R6 T9                     | S34 NE 3.714 | AC     |       |                                                                                                                                                                                                                                                                                                                                                                                                                                                                                                                                                                                                                                                                                                                                                                                                                                                                                                                                                                                                                                                                                                                                                                                                                                                                                                                                                                                                                                                                                                                                                                                                                                                                                                                                                                                                                                                                                                                                                                                                                                                                                                                                |        |
| CD Year          |                               |                                                                      |         | Map Numbe         | er      | 34.00 Routing Number 12-03400-0 |                                                                     |          |                           | 00-01500     | 0      |       |                                                                                                                                                                                                                                                                                                                                                                                                                                                                                                                                                                                                                                                                                                                                                                                                                                                                                                                                                                                                                                                                                                                                                                                                                                                                                                                                                                                                                                                                                                                                                                                                                                                                                                                                                                                                                                                                                                                                                                                                                                                                                                                                |        |
| Acres            | 3.710                         | 0                                                                    |         | Sold              |         |                                 | 05/02/2014                                                          |          |                           | Sales Amount |        |       |                                                                                                                                                                                                                                                                                                                                                                                                                                                                                                                                                                                                                                                                                                                                                                                                                                                                                                                                                                                                                                                                                                                                                                                                                                                                                                                                                                                                                                                                                                                                                                                                                                                                                                                                                                                                                                                                                                                                                                                                                                                                                                                                |        |
| VALUE            |                               |                                                                      |         |                   |         |                                 | CURRENT                                                             | CHARG    | ES                        |              |        |       |                                                                                                                                                                                                                                                                                                                                                                                                                                                                                                                                                                                                                                                                                                                                                                                                                                                                                                                                                                                                                                                                                                                                                                                                                                                                                                                                                                                                                                                                                                                                                                                                                                                                                                                                                                                                                                                                                                                                                                                                                                                                                                                                |        |
| District         | 12-KI                         | RKWOOD TWP-BAI                                                       | RNES    | VILLE EVSD        |         |                                 | Full Rate                                                           |          | 63.450                    | 000          |        |       |                                                                                                                                                                                                                                                                                                                                                                                                                                                                                                                                                                                                                                                                                                                                                                                                                                                                                                                                                                                                                                                                                                                                                                                                                                                                                                                                                                                                                                                                                                                                                                                                                                                                                                                                                                                                                                                                                                                                                                                                                                                                                                                                |        |
| Land Use         | 599-0                         | OTHER RESIDENTIA                                                     | AL ST   | RUCTURES          |         |                                 | Effective Rate                                                      |          | 37.579                    | 645          |        |       |                                                                                                                                                                                                                                                                                                                                                                                                                                                                                                                                                                                                                                                                                                                                                                                                                                                                                                                                                                                                                                                                                                                                                                                                                                                                                                                                                                                                                                                                                                                                                                                                                                                                                                                                                                                                                                                                                                                                                                                                                                                                                                                                |        |
|                  |                               | Appraised                                                            |         | ssessed           |         |                                 | Qualifying Rate                                                     | )        | 33.540                    | 557          |        |       |                                                                                                                                                                                                                                                                                                                                                                                                                                                                                                                                                                                                                                                                                                                                                                                                                                                                                                                                                                                                                                                                                                                                                                                                                                                                                                                                                                                                                                                                                                                                                                                                                                                                                                                                                                                                                                                                                                                                                                                                                                                                                                                                |        |
| Land             |                               | 5,                                                                   | 980     |                   | 2,090   |                                 |                                                                     | Prior    |                           | First        | Secon  | d     | Total                                                                                                                                                                                                                                                                                                                                                                                                                                                                                                                                                                                                                                                                                                                                                                                                                                                                                                                                                                                                                                                                                                                                                                                                                                                                                                                                                                                                                                                                                                                                                                                                                                                                                                                                                                                                                                                                                                                                                                                                                                                                                                                          |        |
| Improvement      |                               | 1,                                                                   | 200     |                   | 420     |                                 | Tax                                                                 |          | 0.00                      | 42.99        | )      | 42.99 |                                                                                                                                                                                                                                                                                                                                                                                                                                                                                                                                                                                                                                                                                                                                                                                                                                                                                                                                                                                                                                                                                                                                                                                                                                                                                                                                                                                                                                                                                                                                                                                                                                                                                                                                                                                                                                                                                                                                                                                                                                                                                                                                | 85.98  |
| Total            | -                             | 7,                                                                   | 180     |                   | 2,510   |                                 | Special                                                             |          | 0.00                      | 0.00         | )      | 0.00  |                                                                                                                                                                                                                                                                                                                                                                                                                                                                                                                                                                                                                                                                                                                                                                                                                                                                                                                                                                                                                                                                                                                                                                                                                                                                                                                                                                                                                                                                                                                                                                                                                                                                                                                                                                                                                                                                                                                                                                                                                                                                                                                                | 0.00   |
| CAUV             | N                             |                                                                      | 0       |                   | 0       |                                 | Penalty                                                             |          | 0.00                      | 4.30         |        | 0.00  | _                                                                                                                                                                                                                                                                                                                                                                                                                                                                                                                                                                                                                                                                                                                                                                                                                                                                                                                                                                                                                                                                                                                                                                                                                                                                                                                                                                                                                                                                                                                                                                                                                                                                                                                                                                                                                                                                                                                                                                                                                                                                                                                              | 4.30   |
| Homestead        | N                             |                                                                      | 0       |                   | 0       |                                 | Total                                                               |          | 0.00                      | 47.29        | 9      | 42.99 |                                                                                                                                                                                                                                                                                                                                                                                                                                                                                                                                                                                                                                                                                                                                                                                                                                                                                                                                                                                                                                                                                                                                                                                                                                                                                                                                                                                                                                                                                                                                                                                                                                                                                                                                                                                                                                                                                                                                                                                                                                                                                                                                | 90.28  |
| OOC              | N                             |                                                                      | 0       |                   | 0       |                                 | Paid                                                                |          | 0.00                      | 0.00         |        | 0.00  |                                                                                                                                                                                                                                                                                                                                                                                                                                                                                                                                                                                                                                                                                                                                                                                                                                                                                                                                                                                                                                                                                                                                                                                                                                                                                                                                                                                                                                                                                                                                                                                                                                                                                                                                                                                                                                                                                                                                                                                                                                                                                                                                | 0.00   |
| Taxable          |                               | 7,                                                                   | 180     |                   | 2,510   |                                 | Due                                                                 |          | 0.00                      | 47.29        |        | 42.99 | -                                                                                                                                                                                                                                                                                                                                                                                                                                                                                                                                                                                                                                                                                                                                                                                                                                                                                                                                                                                                                                                                                                                                                                                                                                                                                                                                                                                                                                                                                                                                                                                                                                                                                                                                                                                                                                                                                                                                                                                                                                                                                                                              | 90.28  |
| TRANSFER         | RHISTORY                      |                                                                      |         |                   |         |                                 |                                                                     |          |                           |              |        |       |                                                                                                                                                                                                                                                                                                                                                                                                                                                                                                                                                                                                                                                                                                                                                                                                                                                                                                                                                                                                                                                                                                                                                                                                                                                                                                                                                                                                                                                                                                                                                                                                                                                                                                                                                                                                                                                                                                                                                                                                                                                                                                                                |        |
| Date             |                               |                                                                      |         | C                 | onveyan | се                              | Deed                                                                | Туре     |                           | Sales        | Amount | Valid | # of Prop                                                                                                                                                                                                                                                                                                                                                                                                                                                                                                                                                                                                                                                                                                                                                                                                                                                                                                                                                                                                                                                                                                                                                                                                                                                                                                                                                                                                                                                                                                                                                                                                                                                                                                                                                                                                                                                                                                                                                                                                                                                                                                                      | erties |
|                  | Buyer: SHEPP<br>Seller: SHEPP | ARD LILLIE M<br>ARD FLOYD C & LII                                    | LLIE    |                   | 876     |                                 | AFE-EX AFFIDAVIT                                                    |          | •                         |              | \$0.00 | Υ     |                                                                                                                                                                                                                                                                                                                                                                                                                                                                                                                                                                                                                                                                                                                                                                                                                                                                                                                                                                                                                                                                                                                                                                                                                                                                                                                                                                                                                                                                                                                                                                                                                                                                                                                                                                                                                                                                                                                                                                                                                                                                                                                                | 3      |
| 01/01/1987       | Buyer: SHEPP                  | ARD FLOYD C & LII<br>ARD FLOYD C & LII                               | LLIE    |                   | 0       |                                 | UN-UNK                                                              | NOWN     |                           |              | \$0.00 | N     |                                                                                                                                                                                                                                                                                                                                                                                                                                                                                                                                                                                                                                                                                                                                                                                                                                                                                                                                                                                                                                                                                                                                                                                                                                                                                                                                                                                                                                                                                                                                                                                                                                                                                                                                                                                                                                                                                                                                                                                                                                                                                                                                | 1      |
| LAND             |                               |                                                                      |         |                   |         |                                 |                                                                     |          |                           |              |        |       |                                                                                                                                                                                                                                                                                                                                                                                                                                                                                                                                                                                                                                                                                                                                                                                                                                                                                                                                                                                                                                                                                                                                                                                                                                                                                                                                                                                                                                                                                                                                                                                                                                                                                                                                                                                                                                                                                                                                                                                                                                                                                                                                |        |
| Туре             |                               |                                                                      |         |                   |         |                                 | Dimensions                                                          |          |                           | scription    |        |       |                                                                                                                                                                                                                                                                                                                                                                                                                                                                                                                                                                                                                                                                                                                                                                                                                                                                                                                                                                                                                                                                                                                                                                                                                                                                                                                                                                                                                                                                                                                                                                                                                                                                                                                                                                                                                                                                                                                                                                                                                                                                                                                                | Value  |
| RS-RESIDUAL      | _                             |                                                                      |         |                   |         |                                 | 3.7140                                                              |          | F                         | Acres        |        |       |                                                                                                                                                                                                                                                                                                                                                                                                                                                                                                                                                                                                                                                                                                                                                                                                                                                                                                                                                                                                                                                                                                                                                                                                                                                                                                                                                                                                                                                                                                                                                                                                                                                                                                                                                                                                                                                                                                                                                                                                                                                                                                                                | 5,980  |
|                  |                               |                                                                      |         |                   |         |                                 |                                                                     |          |                           |              | Tota   | ıl    |                                                                                                                                                                                                                                                                                                                                                                                                                                                                                                                                                                                                                                                                                                                                                                                                                                                                                                                                                                                                                                                                                                                                                                                                                                                                                                                                                                                                                                                                                                                                                                                                                                                                                                                                                                                                                                                                                                                                                                                                                                                                                                                                | 5,980  |
| OTHER IMP        | PROVEMEN                      | T                                                                    |         |                   |         |                                 |                                                                     |          |                           |              |        | _     |                                                                                                                                                                                                                                                                                                                                                                                                                                                                                                                                                                                                                                                                                                                                                                                                                                                                                                                                                                                                                                                                                                                                                                                                                                                                                                                                                                                                                                                                                                                                                                                                                                                                                                                                                                                                                                                                                                                                                                                                                                                                                                                                |        |
| Card Type        |                               | Year                                                                 | r Built | Year<br>Remodeled | Co      | nd                              | ition Dir                                                           | mensions | Des                       | cription     |        | Size  |                                                                                                                                                                                                                                                                                                                                                                                                                                                                                                                                                                                                                                                                                                                                                                                                                                                                                                                                                                                                                                                                                                                                                                                                                                                                                                                                                                                                                                                                                                                                                                                                                                                                                                                                                                                                                                                                                                                                                                                                                                                                                                                                | Value  |
| 1 DWELL<br>VALUE | ING-DWELLIN                   | G-SOUND 19                                                           | 900     |                   | AV-A    | VE                              | /ERAGE                                                              |          | Length x Width (Optional) |              | 816    |       | 1,200                                                                                                                                                                                                                                                                                                                                                                                                                                                                                                                                                                                                                                                                                                                                                                                                                                                                                                                                                                                                                                                                                                                                                                                                                                                                                                                                                                                                                                                                                                                                                                                                                                                                                                                                                                                                                                                                                                                                                                                                                                                                                                                          |        |
|                  |                               |                                                                      |         |                   |         |                                 |                                                                     |          |                           | (2)          |        | T-4-1 |                                                                                                                                                                                                                                                                                                                                                                                                                                                                                                                                                                                                                                                                                                                                                                                                                                                                                                                                                                                                                                                                                                                                                                                                                                                                                                                                                                                                                                                                                                                                                                                                                                                                                                                                                                                                                                                                                                                                                                                                                                                                                                                                | 4 200  |