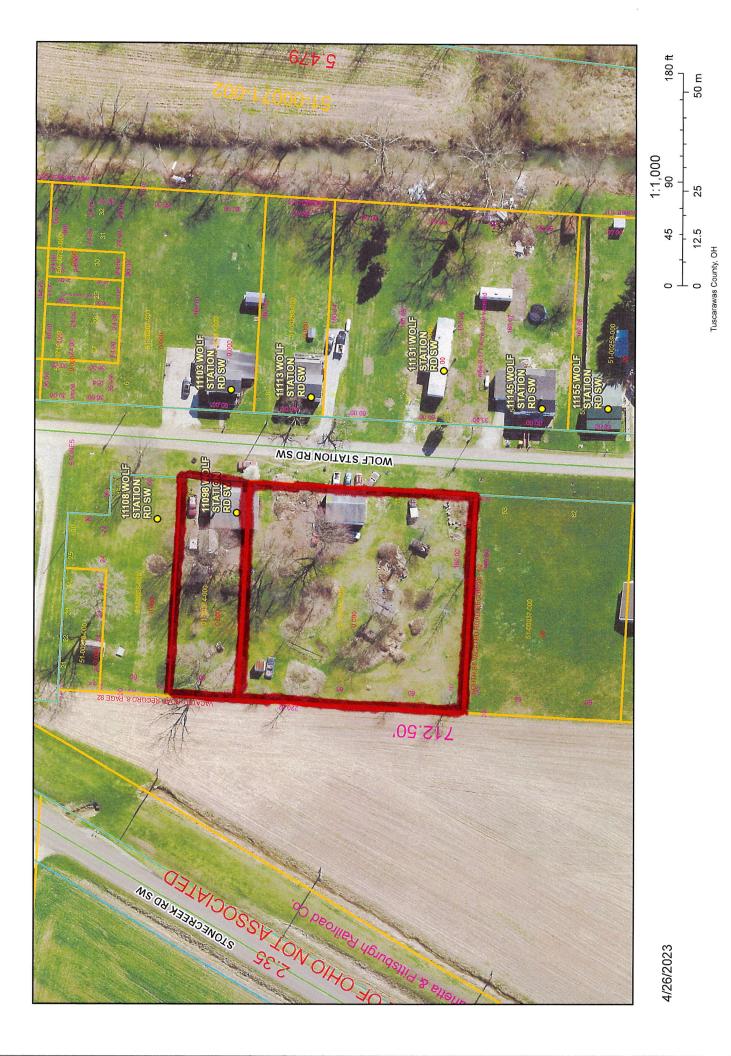

|                                                                                                                  | IN       |

Year: 2022



20 m 10 20 S Tuscarawas County, OH 0 0

3/21/2023





First American Title™

Preliminary Judicial Report

First American Title Insurance Company

# **Judicial Report**

## 5007339-0047430e

Guaranteed Party Name: Estate of Lillie M. Sheppard

Guaranteed Party Address: 125 E. High Avenue

City, State, Zip: New Philadelphia, Ohio 44663

File No.: A22-1088

Effective Date: 9/1/2022 @ 07:59 AM

Pursuant to your request for a Preliminary Judicial Report (hereinafter "the Report") for use in judicial proceedings, **FIRST AMERICAN TITLE INSURANCE COMPANY** (hereinafter "the Company") hereby guarantees in an amount not to exceed \$ 20,720.00 that it has examined in the public records in TUSCARAWAS County, Ohio as to the land described in Schedule A, that the record title to the land is at the date hereof vested in Lillie M. Sheppard by instrument