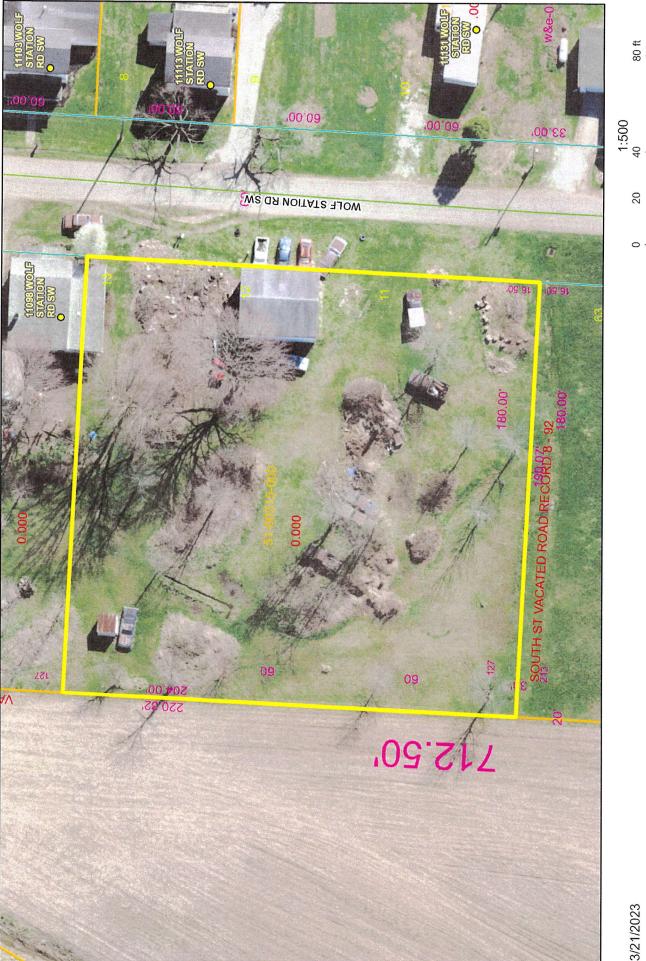

|                                                                                                                  | IN       |

Year: 2022



20 m 10 20 S Tuscarawas County, OH 0 0

3/21/2023





First American Title™

Preliminary Judicial Report

First American Title Insurance Company

# **Judicial Report**

## 5007339-0047430e

Guaranteed Party Name: Estate of Lillie M. Sheppard

Guaranteed Party Address: 125 E. High Avenue

City, State, Zip: New Philadelphia, Ohio 44663

File No.: A22-1088

Effective Date: 9/1/2022 @ 07:59 AM

Pursuant to your request for a Preliminary Judicial Report (hereinafter "the Report") for use in judicial proceedings, **FIRST AMERICAN TITLE INSURANCE COMPANY** (hereinafter "the Company") hereby guarantees in an amount not to exceed \$ 20,720.00 that it has examined in the public records in TUSCARAWAS County, Ohio as to the land described in Schedule A, that the record title to the land is at the d