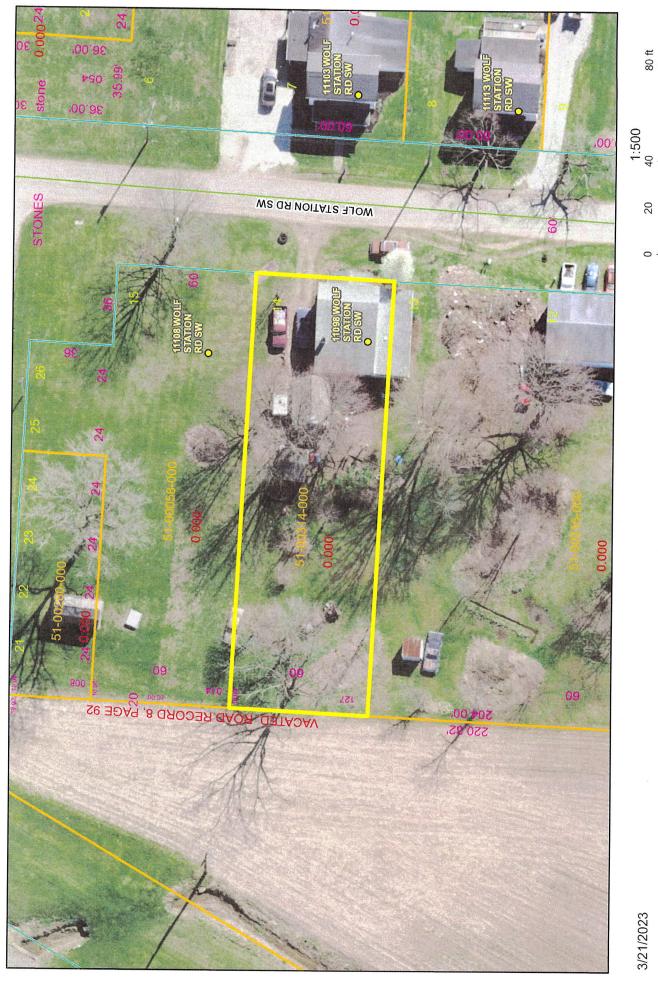

| N                                               |
|-------------------------------------------------------------------------------------------------------------------------------------------------------------------|-----------------------------------|---------------------------------------------------------------|----------------------------------------------------|-------------------------------------------------|
| Card 1<br>ID Description<br>A 2SFR/B (2 STORY FRAME / BASEMENT)<br>B OFP (OPEN FRAME PORCH)<br>C 1SFR/B (1 STORY FRAME / BASEMENT)<br>1 DFG-DETACHED FRAME GARAGE | Size<br>336<br>96<br>1,108<br>280 | Floor<br>First Floor<br>Full Upper Floor<br>Basement<br>Total | Floor Area (ft²)<br>1,444<br>336<br>1,444<br>3,224 | Living Area (ft²)<br>1,444<br>336<br>0<br>1,780 |



1



0 5 10 20 m Tuscarawas County, OH

## Parcel: 51-00315-000 LARRY LINDBERG

Tuscarawas County Auditor | Tuscarawas County, Ohio



| SUMMAR         | Y                                         |                                                                      |                  |                  |                 |                                                    |                                                                                                                |               |                                                                                                                |         | And the second se | and the second | - Haller |
|----------------|-------------------------------------------|---------------------------------------------------------------