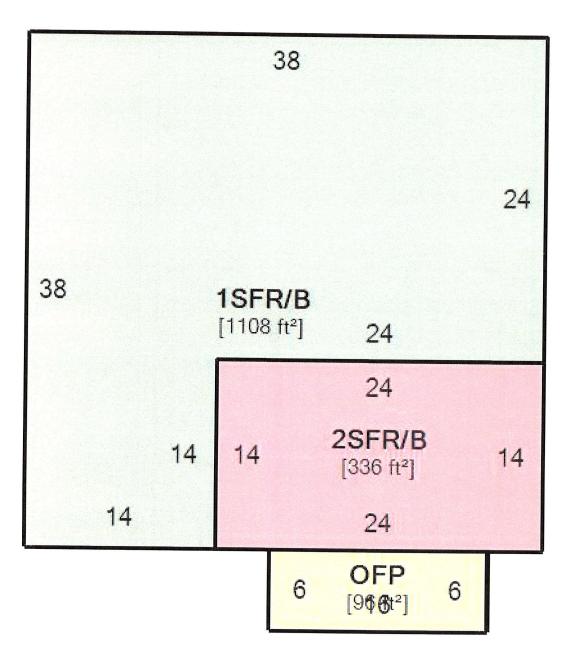

| N                                               |
|-------------------------------------------------------------------------------------------------------------------------------------------------------------------|-----------------------------------|---------------------------------------------------------------|----------------------------------------------------|-------------------------------------------------|
| Card 1<br>ID Description<br>A 2SFR/B (2 STORY FRAME / BASEMENT)<br>B OFP (OPEN FRAME PORCH)<br>C 1SFR/B (1 STORY FRAME / BASEMENT)<br>1 DFG-DETACHED FRAME GARAGE | Size<br>336<br>96<br>1,108<br>280 | Floor<br>First Floor<br>Full Upper Floor<br>Basement<br>Total | Floor Area (ft²)<br>1,444<br>336<br>1,444<br>3,224 | Living Area (ft²)<br>1,444<br>336<br>0<br>1,780 |



1



0 5 10 20 m Tuscarawas County, OH

## Parcel: 51-00315-000 LARRY LINDBERG

Tuscarawas County Auditor | Tuscarawas County, Ohio



| SUMMAR         | Y                                         |                                                                      |                  |                  |                 |                                                    |                                                                                                                |               |                                                                                                                |         | And the second se | and the second | - Haller |
|----------------|-------------------------------------------|----------------------------------------------------------