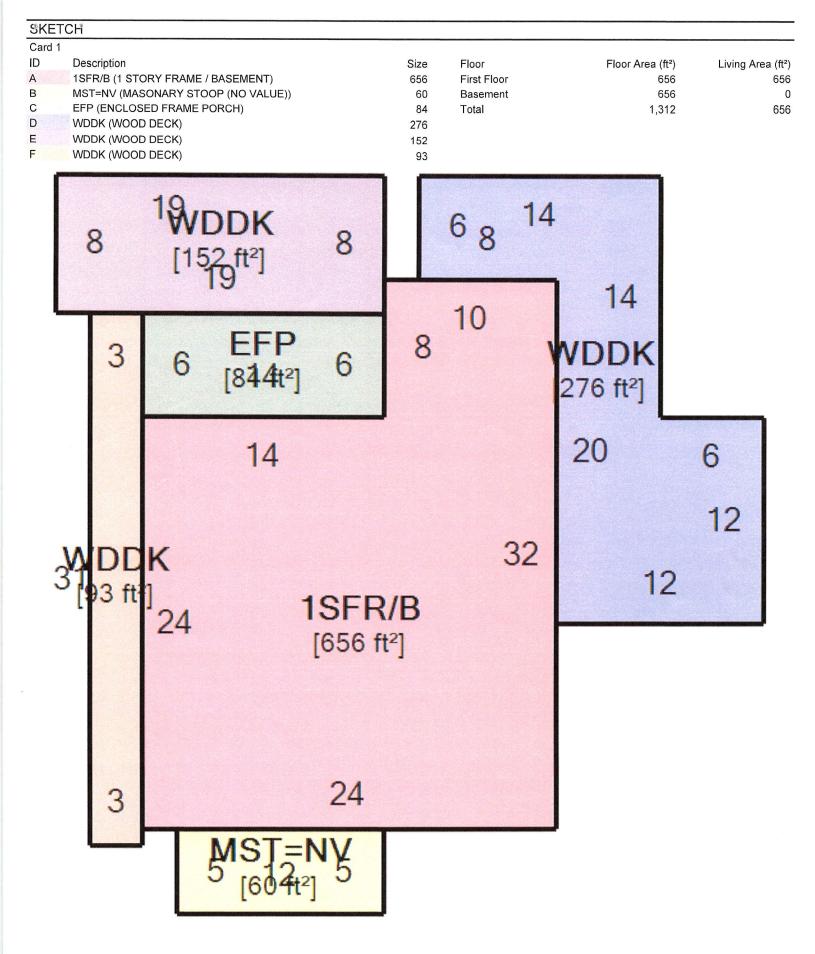

|





## Parcel: 41-02614-000 LARRY LINDBERG

Tuscarawas County Auditor | Tuscarawas County, Ohio



|                |                                |                                                                         |               |             |                       |               |                |              | Marie Sand | 1               |
|----------------|--------------------------------|-------------------------------------------------------------------------|---------------|-------------|-----------------------|---------------|----------------|--------------|------------|-----------------|
| SUMMARY        | 1                              |                                                                         |               |             |                       |