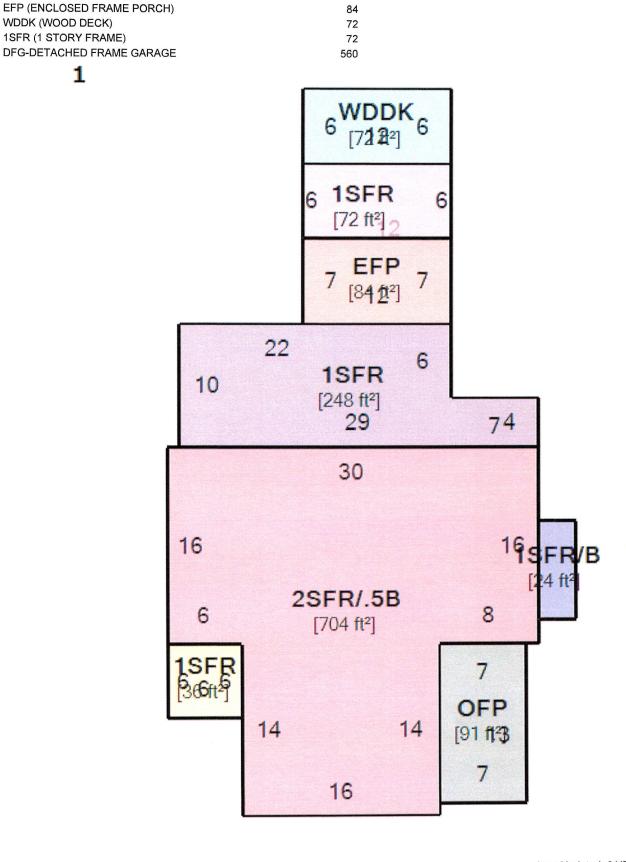

N Gas

N Electric

Year: 2022

N Sewer

Water

N Septic

N Well

| ŞKE  | TCH                                    |      |                  |                  |                   |
|------|----------------------------------------|------|------------------|------------------|-------------------|
| Card | 1 ' "                                  |      |                  |                  |                   |
| ID   | Description                            | Size | Floor            | Floor Area (ft²) | Living Area (ft²) |
| Α    | 2SFR/.5B (2 STORY FRAME / .5 BASEMENT) | 704  | First Floor      | 1,084            | 1,084             |
| В    | 1SFR (1 STORY FRAME)                   | 36   | Full Upper Floor | 704              | 704               |
| С    | OFP (OPEN FRAME PORCH)                 | 91   | Basement         | 376              | 0                 |
| D    | 1SFR/B (1 STORY FRAME / BASEMENT)      | 24   | Total            | 2,164            | 1,788             |
| Ε    | 1SFR (1 STORY FRAME)                   | 248  |                  |                  | _                 |

1

WDDK (WOOD DECK)

1SFR (1 STORY FRAME)

F

G

Н

1/25/2023