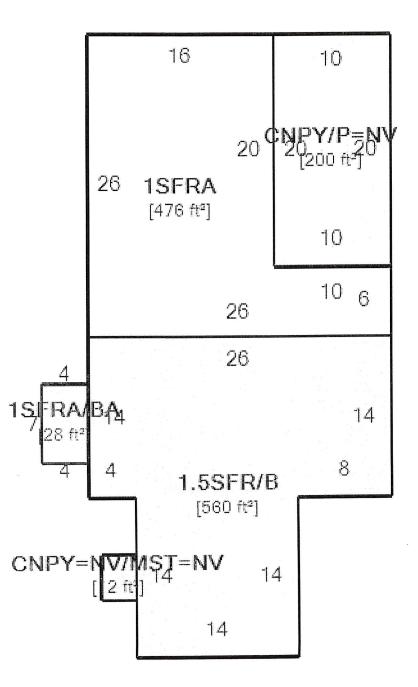

## Parcel: 41-00583-000 LARRY LINDBERG

Tuscarawas County Auditor | Tuscarawas County, Ohio

| SUMMARY                 |                                                             |                    |                              |           |                                                                                                                                                                                                                                                                                                                                                                                                                                                                                                                                                                                                                                                                                                                                                                                                                                                                                                                                                                                                                                                                                                                                                                                                                                                                                                                                                                                                                                                                                                                                                                                                                                                                                                                                                                                                                                                                                                                                                                                                                                                                                                                                |              |               |                                                          |              |                 |  |
|-------------------------|-------------------------------------------------------------|--------------------|------------------------------|-----------|--------------------------------------------------------------------------------------------------------------------------------------------------------------------------------------------------------------------------------------------------------------------------------------------------------------------------------------------------------------------------------------------------------------------------------------------------------------------------------------------------------------------------------------------------------------------------------------------------------------------------------------------------------------------------------------------------------------------------------------------------------------------------------------------------------------------------------------------------------------------------------------------------------------------------------------------------------------------------------------------------------------------------------------------------------------------------------------------------------------------------------------------------------------------------------------------------------------------------------------------------------------------------------------------------------------------------------------------------------------------------------------------------------------------------------------------------------------------------------------------------------------------------------------------------------------------------------------------------------------------------------------------------------------------------------------------------------------------------------------------------------------------------------------------------------------------------------------------------------------------------------------------------------------------------------------------------------------------------------------------------------------------------------------------------------------------------------------------------------------------------------|--------------|---------------|----------------------------------------------------------|--------------|-----------------|--|
| Deeded Name             | EDDIE                                                       | T EDWARDS          |                              |           |                                                                                                                                                                                                                                                                                                                                                                                                                                                                                                                                                                                                                                                                                                                                                                                                                                                                                                                                                                                                                                                                                                                                                                                                                                                                                                                                                                                                                                                                                                                                                                                                                                                                                                                                                                                                                                                                                                                                                                                                                                                                                                                                |              |               |                                                          |              |                 |  |
| Owner                   | EDWARDS EDDIE T<br>1003 N MAIN ST.<br>UHRICHSVILLE OH 44683 |                    |                              |           | 100                                                                                                                                                                                                                                                                                                                                                                                                                                                                                                                                                                                                                                                                                                                                                                                                                                                                                                                                                                                                                                                                                                                                                                                                                                                                                                                                                                                                                                                                                                                                                                                                                                                                                                                                                                                                                                                                                                                                                                                                                                                                                                                            |              | 1003 N        | DWARDS EDDIE T<br>003 N MAIN ST.<br>HRICHSVILLE OH 44683 |              |                 |  |
| Tax District            |                                                             | RICHSVILLE CORP-C  |                              |           | Land Use                                                                                                                                                                                                                                                                                                                                                                                                                                                                                                                                                                                                                                                                                                                                                                                                                                                                                                                                                                                                                                                                                                                                                                                                                                                                                                                                                                                                                                                                                                                                                                                                                                                                                                                                                                                                                                                                                                                                                                                                                                                                                                                       |              |               |                                                          |              |                 |  |
| School District         |                                                             | NONT SD            | LATIMONT COD                 |           | Subdivision                                                                                                                                                                                                                                                                                                                                                                                                                                                                                                                                                                                                                                                                                                                                                                                                                                                                                                                                                                                                                                                                                                                                                                                                                                                                                                                                                                                                                                                                                                                                                                                                                                                                                                                                                                                                                                                                                                                                                                                                                                                                                                                    |              | 010-01        |                                                          | DWLLLING     |                 |  |
| Neighborhood            |                                                             | UHRICHSVILLE CORI  |                              |           | Subulvision                                                                                                                                                                                                                                                                                                                                                                                                                                                                                                                                                                                                                                                                                                                                                                                                                                                                                                                                                                                                                                                                                                                                                                                                                                                                                                                                                                                                                                                                                                                                                                                                                                                                                                                                                                                                                                                                                                                                                                                                                                                                                                                    |              |               |                                                          |              |                 |  |
| Location                |                                                             | MAIN ST            | FORAHOR 15                   |           | Legal                                                                                                                                                                                                                                                                                                                                                                                                                                                                                                                                                                                                                                                                                                                                                                                                                                                                                                                                                                                                                                                                                                                                                                                                                                                                                                                                                                                                                                                                                                                                                                                                                                                                                                                                                                                                                                                                                                                                                                                                                                                                                                                          |              | PR 471        | 472                                                      |              |                 |  |
| CD Year                 | 10001                                                       |                    | Map Number                   | -         | 23                                                                                                                                                                                                                                                                                                                                                                                                                                                                                                                                                                                                                                                                                                                                                                                                                                                                                                                                                                                                                                                                                                                                                                                                                                                                                                                                                                                                                                                                                                                                                                                                                                                                                                                                                                                                                                                                                                                                                                                                                                                                                                                             |              |               | Routing Number                                           | 22000        |                 |  |
| Acres                   | 0.0000                                                      |                    | Sold                         |           | 20<br>01/15/2021                                                                                                                                                                                                                                                                                                                                                                                                                                                                                                                                                                                                                                                                                                                                                                                                                                                                                                                                                                                                                                                                                                                                                                                                                                                                                                                                                                                                                                                                                                                                                                                                                                                                                                                                                                                                                                                                                                                                                                                                                                                                                                               |              |               | ales Amount                                              | 0.00         |                 |  |
| VALUE                   | 0.0000                                                      |                    | 3014                         |           | barry the sector of the sector | T CHARG      |               | ales Anount                                              | 0.00         |                 |  |
| District                | 44 1111                                                     | RICHSVILLE CORP-C  |                              |           | Full Rate                                                                                                                                                                                                                                                                                                                                                                                                                                                                                                                                                                                                                                                                                                                                                                                                                                                                                                                                                                                                                                                                                                                                                                                                                                                                                                                                                                                                                                                                                                                                                                                                                                                                                                                                                                                                                                                                                                                                                                                                                                                                                                                      |              | 56.130        | 000                                                      |              |                 |  |
| Land Use                |                                                             | NGLE FAMILY DWELL  |                              |           | Effective R                                                                                                                                                                                                                                                                                                                                                                                                                                                                                                                                                                                                                                                                                                                                                                                                                                                                                                                                                                                                                                                                                                                                                                                                                                                                                                                                                                                                                                                                                                                                                                                                                                                                                                                                                                                                                                                                                                                                                                                                                                                                                                                    |              | 43.959        |                                                          |              |                 |  |
| Land Use                |                                                             |                    | Assessed                     |           | Qualifying F                                                                                                                                                                                                                                                                                                                                                                                                                                                                                                                                                                                                                                                                                                                                                                                                                                                                                                                                                                                                                                                                                                                                                                                                                                                                                                                                                                                                                                                                                                                                                                                                                                                                                                                                                                                                                                                                                                                                                                                                                                                                                                                   |              | 37.430        |                                                          |              |                 |  |
| Land                    |                                                             | Appraised<br>8,960 |                              | 3,140     | Qualitying                                                                                                                                                                                                                                                                                                                                                                                                                                                                                                                                                                                                                                                                                                                                                                                                                                                                                                                                                                                                                                                                                                                                                                                                                                                                                                                                                                                                                                                                                                                                                                                                                                                                                                                                                                                                                                                                                                                                                                                                                                                                                                                     | Prior        |               | First                                                    | Second       | Total           |  |
| Improvement             |                                                             | 67,670             |                              | 23,680    | Тах                                                                                                                                                                                                                                                                                                                                                                                                                                                                                                                                                                                                                                                                                                                                                                                                                                                                                                                                                                                                                                                                                                                                                                                                                                                                                                                                                                                                                                                                                                                                                                                                                                                                                                                                                                                                                                                                                                                                                                                                                                                                                                                            |              | 0.00          | 354.94                                                   | 354.9        |                 |  |
| Total                   |                                                             | 76,630             |                              | 26,820    | Special                                                                                                                                                                                                                                                                                                                                                                                                                                                                                                                                                                                                                                                                                                                                                                                                                                                                                                                                                                                                                                                                                                                                                                                                                                                                                                                                                                                                                                                                                                                                                                                                                                                                                                                                                                                                                                                                                                                                                                                                                                                                                                                        |              | 0.00          | 23.00                                                    | 23.0         |                 |  |
| CAUV                    | N                                                           | 70,000             |                              | 0         | Total                                                                                                                                                                                                                                                                                                                                                                                                                                                                                                                                                                                                                                                                                                                                                                                                                                                                                                                                                                                                                                                                                                                                                                                                                                                                                                                                                                                                                                                                                                                                                                                                                                                                                                                                                                                                                                                                                                                                                                                                                                                                                                                          |              | 0.00          | 377.94                                                   |              |                 |  |
| Homestead               | Y                                                           | 25,000             |                              | 8,750     | Paid                                                                                                                                                                                                                                                                                                                                                                                                                                                                                                                                                                                                                                                                                                                                                                                                                                                                                                                                                                                                                                                                                                                                                                                                                                                                                                                                                                                                                                                                                                                                                                                                                                                                                                                                                                                                                                                                                                                                                                                                                                                                                                                           |              | 0.00          | 377.94                                                   |              |                 |  |
| OOC                     | Y                                                           | 76,630             |                              | 26,820    | Due                                                                                                                                                                                                                                                                                                                                                                                                                                                                                                                                                                                                                                                                                                                                                                                                                                                                                                                                                                                                                                                                                                                                                                                                                                                                                                                                                                                                                                                                                                                                                                                                                                                                                                                                                                                                                                                                                                                                                                                                                                                                                                                            |              | 0.00          | 0.00                                                     |              |                 |  |
| Taxable                 | <u> </u>                                                    | 76,630             |                              | 26,820    |                                                                                                                                                                                                                                                                                                                                                                                                                                                                                                                                                                                                                                                                                                                                                                                                                                                                                                                                                                                                                                                                                                                                                                                                                                                                                                                                                                                                                                                                                                                                                                                                                                                                                                                                                                                                                                                                                                                                                                                                                                                                                                                                |              |               |                                                          |              |                 |  |
| FUTURE CHARG            | FS                                                          | 101000             |                              | 20,020    |                                                                                                                                                                                                                                                                                                                                                                                                                                                                                                                                                                                                                                                                                                                                                                                                                                                                                                                                                                                                                                                                                                                                                                                                                                                                                                                                                                                                                                                                                                                                                                                                                                                                                                                                                                                                                                                                                                                                                                                                                                                                                                                                |              |               |                                                          |              |                 |  |
| Туре                    |                                                             | Descrip            | tion                         |           |                                                                                                                                                                                                                                                                                                                                                                                                                                                                                                                                                                                                                                                                                                                                                                                                                                                                                                                                                                                                                                                                                                                                                                                                                                                                                                                                                                                                                                                                                                                                                                                                                                                                                                                                                                                                                                                                                                                                                                                                                                                                                                                                |              |               |                                                          | -            | Amoun           |  |
| Special Assessments     |                                                             |                    | 00000 MWCD                   |           |                                                                                                                                                                                                                                                                                                                                                                                                                                                                                                                                                                                                                                                                                                                                                                                                                                                                                                                                                                                                                                                                                                                                                                                                                                                                                                                                                                                                                                                                                                                                                                                                                                                                                                                                                                                                                                                                                                                                                                                                                                                                                                                                |              |               |                                                          |              | 6.00            |  |
| Special Assessments     |                                                             |                    | 21004 2004 CITY              |           | ICHSVILLE S                                                                                                                                                                                                                                                                                                                                                                                                                                                                                                                                                                                                                                                                                                                                                                                                                                                                                                                                                                                                                                                                                                                                                                                                                                                                                                                                                                                                                                                                                                                                                                                                                                                                                                                                                                                                                                                                                                                                                                                                                                                                                                                    | TORM SEWE    | R DIST        | RICT                                                     |              | 40.00           |  |
| TRANSFER HIST           | ORV                                                         | 1010200.           | 21004 2004 0111              |           |                                                                                                                                                                                                                                                                                                                                                                                                                                                                                                                                                                                                                                                                                                                                                                                                                                                                                                                                                                                                                                                                                                                                                                                                                                                                                                                                                                                                                                                                                                                                                                                                                                                                                                                                                                                                                                                                                                                                                                                                                                                                                                                                |              |               |                                                          |              |                 |  |
| Date                    |                                                             | Buyer              | Co                           | onveyance | e De                                                                                                                                                                                                                                                                                                                                                                                                                                                                                                                                                                                                                                                                                                                                                                                                                                                                                                                                                                                                                                                                                                                                                                                                                                                                                                                                                                                                                                                                                                                                                                                                                                                                                                                                                                                                                                                                                                                                                                                                                                                                                                                           | ed Type      |               | Sales A                                                  | Amount Valid | # of Properties |  |
|                         | RDS EDI                                                     |                    |                              | E0081     |                                                                                                                                                                                                                                                                                                                                                                                                                                                                                                                                                                                                                                                                                                                                                                                                                                                                                                                                                                                                                                                                                                                                                                                                                                                                                                                                                                                                                                                                                                                                                                                                                                                                                                                                                                                                                                                                                                                                                                                                                                                                                                                                | FIDAVIT      |               |                                                          | \$0.00 N     | 3               |  |
| LAND                    |                                                             |                    |                              |           |                                                                                                                                                                                                                                                                                                                                                                                                                                                                                                                                                                                                                                                                                                                                                                                                                                                                                                                                                                                                                                                                                                                                                                                                                                                                                                                                                                                                                                                                                                                                                                                                                                                                                                                                                                                                                                                                                                                                                                                                                                                                                                                                |              |               |                                                          |              |                 |  |
| Туре                    |                                                             |                    |                              |           | Dimensions                                                                                                                                                                                                                                                                                                                                                                                                                                                                                                                                                                                                                                                                                                                                                                                                                                                                                                                                                                                                                                                                                                                                                                                                                                                                                                                                                                                                                                                                                                                                                                                                                                                                                                                                                                                                                                                                                                                                                                                                                                                                                                                     |              | Des           | cription                                                 |              | Value           |  |
| FR-FRONT LOT            |                                                             |                    |                              | 40 000    | 0 X 120.0000                                                                                                                                                                                                                                                                                                                                                                                                                                                                                                                                                                                                                                                                                                                                                                                                                                                                                                                                                                                                                                                                                                                                                                                                                                                                                                                                                                                                                                                                                                                                                                                                                                                                                                                                                                                                                                                                                                                                                                                                                                                                                                                   | Effec        |               | rontage / Dept                                           | า            | 8,960           |  |
|                         |                                                             |                    |                              | 40.000    |                                                                                                                                                                                                                                                                                                                                                                                                                                                                                                                                                                                                                                                                                                                                                                                                                                                                                                                                                                                                                                                                                                                                                                                                                                                                                                                                                                                                                                                                                                                                                                                                                                                                                                                                                                                                                                                                                                                                                                                                                                                                                                                                |              |               |                                                          | Total        | 8,960           |  |
| DWELLING                |                                                             |                    |                              |           |                                                                                                                                                                                                                                                                                                                                                                                                                                                                                                                                                                                                                                                                                                                                                                                                                                                                                                                                                                                                                                                                                                                                                                                                                                                                                                                                                                                                                                                                                                                                                                                                                                                                                                                                                                                                                                                                                                                                                                                                                                                                                                                                |              |               |                                                          | 8            |                 |  |
| Card 1                  |                                                             |                    |                              |           |                                                                                                                                                                                                                                                                                                                                                                                                                                                                                                                                                                                                                                                                                                                                                                                                                                                                                                                                                                                                                                                                                                                                                                                                                                                                                                                                                                                                                                                                                                                                                                                                                                                                                                                                                                                                                                                                                                                                                                                                                                                                                                                                | 0            | Llast         | Ind                                                      |              | `               |  |
| Style                   |                                                             | 01-SINGLE FAMILY   | Family Rooms                 |           |                                                                                                                                                                                                                                                                                                                                                                                                                                                                                                                                                                                                                                                                                                                                                                                                                                                                                                                                                                                                                                                                                                                                                                                                                                                                                                                                                                                                                                                                                                                                                                                                                                                                                                                                                                                                                                                                                                                                                                                                                                                                                                                                | 1            | Heat<br>Cooli | •                                                        |              | r               |  |
| Stories                 |                                                             | 1.50               | Dining Rooms                 |           |                                                                                                                                                                                                                                                                                                                                                                                                                                                                                                                                                                                                                                                                                                                                                                                                                                                                                                                                                                                                                                                                                                                                                                                                                                                                                                                                                                                                                                                                                                                                                                                                                                                                                                                                                                                                                                                                                                                                                                                                                                                                                                                                |              | Grad          | •                                                        |              | (               |  |
| Rec Room Area           |                                                             | 0                  | Year Built<br>Year Remodeled | 4         |                                                                                                                                                                                                                                                                                                                                                                                                                                                                                                                                                                                                                                                                                                                                                                                                                                                                                                                                                                                                                                                                                                                                                                                                                                                                                                                                                                                                                                                                                                                                                                                                                                                                                                                                                                                                                                                                                                                                                                                                                                                                                                                                | 1920<br>1930 |               | le<br>place Openings                                     |              |                 |  |
| Finished Basement       |                                                             | 0                  | Full Baths                   | 4         |                                                                                                                                                                                                                                                                                                                                                                                                                                                                                                                                                                                                                                                                                                                                                                                                                                                                                                                                                                                                                                                                                                                                                                                                                                                                                                                                                                                                                                                                                                                                                                                                                                                                                                                                                                                                                                                                                                                                                                                                                                                                                                                                | 1900         |               | lace Stacks                                              |              |                 |  |
| Rooms<br>Bed Rooms      |                                                             | 3                  | Half Baths                   |           |                                                                                                                                                                                                                                                                                                                                                                                                                                                                                                                                                                                                                                                                                                                                                                                                                                                                                                                                                                                                                                                                                                                                                                                                                                                                                                                                                                                                                                                                                                                                                                                                                                                                                                                                                                                                                                                                                                                                                                                                                                                                                                                                | 0            |               | g Area                                                   |              | 84              |  |
| Bea Rooms               |                                                             | 0                  | Other Fixtures               |           |                                                                                                                                                                                                                                                                                                                                                                                                                                                                                                                                                                                                                                                                                                                                                                                                                                                                                                                                                                                                                                                                                                                                                                                                                                                                                                                                                                                                                                                                                                                                                                                                                                                                                                                                                                                                                                                                                                                                                                                                                                                                                                                                | 0<br>0       |               | Area                                                     |              | 1,68            |  |
|                         |                                                             |                    | Other Fixtures               |           |                                                                                                                                                                                                                                                                                                                                                                                                                                                                                                                                                                                                                                                                                                                                                                                                                                                                                                                                                                                                                                                                                                                                                                                                                                                                                                                                                                                                                                                                                                                                                                                                                                                                                                                                                                                                                                                                                                                                                                                                                                                                                                                                | Ŭ            | Valu          |                                                          |              | 58,27           |  |
| OTHER IMPROV            | EMEN                                                        | Г                  |                              |           |                                                                                                                                                                                                                                                                                                                                                                                                                                                                                                                                                                                                                                                                                                                                                                                                                                                                                                                                                                                                                                                                                                                                                                                                                                                                                                                                                                                                                                                                                                                                                                                                                                                                                                                                                                                                                                                                                                                                                                                                                                                                                                                                |              |               |                                                          |              |                 |  |
| Card Type               |                                                             | Year Bu            | ilt Year<br>Remodeled        | Cor       | ndition                                                                                                                                                                                                                                                                                                                                                                                                                                                                                                                                                                                                                                                                                                                                                                                                                                                                                                                                                                                                                                                                                                                                                                                                                                                                                                                                                                                                                                                                                                                                                                                                                                                                                                                                                                                                                                                                                                                                                                                                                                                                                                                        | Dimensions   | Des           | scription                                                | Size         |                 |  |
| 1 DFG-DETACHI<br>GARAGE | ED FRAI                                                     | ME 1995            |                              | A-AV      | ERAGE                                                                                                                                                                                                                                                                                                                                                                                                                                                                                                                                                                                                                                                                                                                                                                                                                                                                                                                                                                                                                                                                                                                                                                                                                                                                                                                                                                                                                                                                                                                                                                                                                                                                                                                                                                                                                                                                                                                                                                                                                                                                                                                          | 28 X 28      |               | igth x Width<br>itional)                                 | 784          | 9,40            |  |
| GARAGE                  |                                                             |                    |                              |           |                                                                                                                                                                                                                                                                                                                                                                                                                                                                                                                                                                                                                                                                                                                                                                                                                                                                                                                                                                                                                                                                                                                                                                                                                                                                                                                                                                                                                                                                                                                                                                                                                                                                                                                                                                                                                                                                                                                                                                                                                                                                                                                                |              | 1-P           |                                                          | Total        | 9,40            |  |
| UTILITIES               |                                                             |                    |                              |           |                                                                                                                                                                                                                                                                                                                                                                                                                                                                                                                                                                                                                                                                                                                                                                                                                                                                                                                                                                                                                                                                                                                                                                                                                                                                                                                                                                                                                                                                                                                                                                                                                                                                                                                                                                                                                                                                                                                                                                                                                                                                                                                                |              |               |                                                          |              |                 |  |
| Water                   | N Sev                                                       | wer N              | Electric                     | N         | Gas                                                                                                                                                                                                                                                                                                                                                                                                                                                                                                                                                                                                                                                                                                                                                                                                                                                                                                                                                                                                                                                                                                                                                                                                                                                                                                                                                                                                                                                                                                                                                                                                                                                                                                                                                                                                                                                                                                                                                                                                                                                                                                                            | N            | Well          |                                                          | N Septic     | N               |  |
|                         | 1 001                                                       |                    |                              |           | Þ                                                                                                                                                                                                                                                                                                                                                                                                                                                                                                                                                                                                                                                                                                                                                                                                                                                                                                                                                                                                                                                                                                                                                                                                                                                                                                                                                                                                                                                                                                                                                                                                                                                                                                                                                                                                                                                                                                                                                                                                                                                                                                                              |              | ar an 1000000 |                                                          |              |                 |  |