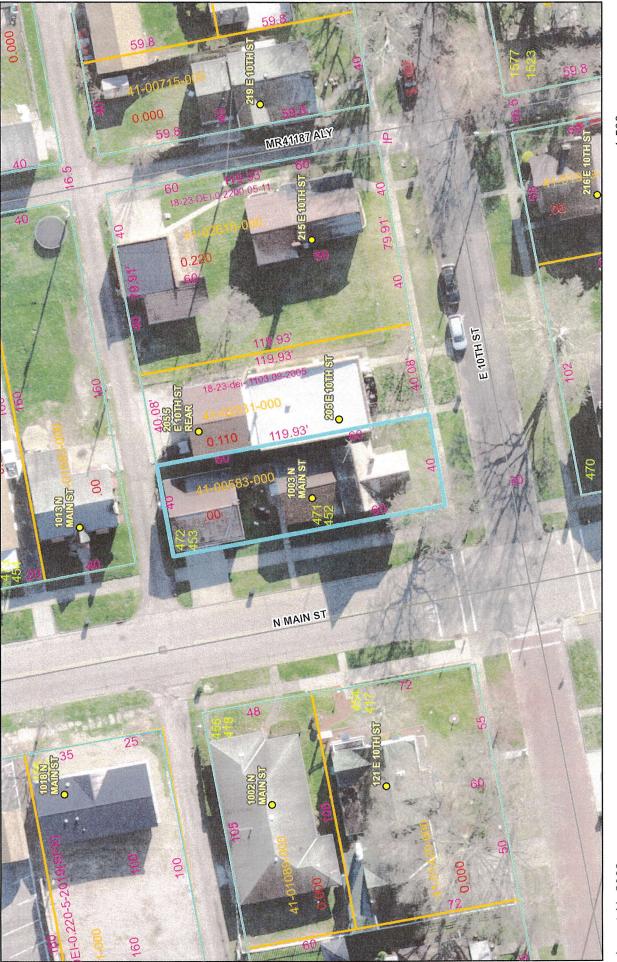

## Parcel: 41-00583-000 LARRY LINDBERG

Tuscarawas County Auditor | Tuscarawas County, Ohio

| SUMMARY                 |                                                             |                    |                              |           |                                                                                                                                                                                                                                                                                                                                                                                                                                                                                                                                                                                                                                                                                                                                                                                                                                                                                                                                                                                                                                                                                                                                                                                                                                                                                                                                                                                                                                                                                                                                                                                                                                                                                                                                                                                                                                                                                                                                                                                                                                                                                                                                |              |               |                                                          |              |                 |  |
|-------------------------|-------------------------------------------------------------|--------------------|------------------------------|-----------|--------------------------------------------------------------------------------------------------------------------------------------------------------------------------------------------------------------------------------------------------------------------------------------------------------------------------------------------------------------------------------------------------------------------------------------------------------------------------------------------------------------------------------------------------------------------------------------------------------------------------------------------------------------------------------------------------------------------------------------------------------------------------------------------------------------------------------------------------------------------------------------------------------------------------------------------------------------------------------------------------------------------------------------------------------------------------------------------------------------------------------------------------------------------------------------------------------------------------------------------------------------------------------------------------------------------------------------------------------------------------------------------------------------------------------------------------------------------------------------------------------------------------------------------------------------------------------------------------------------------------------------------------------------------------------------------------------------------------------------------------------------------------------------------------------------------------------------------------------------------------------------------------------------------------------------------------------------------------------------------------------------------------------------------------------------------------------------------------------------------------------|--------------|---------------|----------------------------------------------------------|--------------|-----------------|--|
| Deeded Name             | EDDIE                                                       | T EDWARDS          |                              |           |                                                                                                                                                                                                                                                                                                                                                                                                                                                                                                                                                                                                                                                                                                                                                                                                                                                                                                                                                                                                                                                                                                                                                                                                                                                                                                                                                                                                                                                                                                                                                                                                                                                                                                                                                                                                                                                                                                                                                                                                                                                                                                                                |              |               |                                                          |              |                 |  |
| Owner                   | EDWARDS EDDIE T<br>1003 N MAIN ST.<br>UHRICHSVILLE OH 44683 |                    |                              |           | 100                                                                                                                                                                                                                                                                                                                                                                                                                                                                                                                                                                                                                                                                                                                                                                                                                                                                                                                                                                                                                                                                                                                                                                                                                                                                                                                                                                                                                                                                                                                                                                                                                                                                                                                                                                                                                                                                                                                                                                                                                                                                                                                            |              | 1003 N        | DWARDS EDDIE T<br>003 N MAIN ST.<br>HRICHSVILLE OH 44683 |              |                 |  |
| Tax District            |                                                             | RICHSVILLE CORP-C  |                              |           | Land Use                                                                                                                                                                                                                                                                                                                                                                                                                                                                                                                                                                                                                                                                                                                                                                                                                                                                                                                                                                                                                                                                                                                                                                                                                                                                                                                                                                                                                                                                                                                                                                                                                                                                                                                                                                                                                                                                                                                                                                                                                                                                                                                       |              |               |                                                          |              |                 |  |
| School District         |                                                             | NONT SD            | LATIMONT COD                 |           | Subdivision                                                                                                                                                                                                                                                                                                                                                                                                                                                                                                                                                                                                                                                                                                                                                                                                                                                                                                                                                                                                                                                                                                                                                                                                                                                                                                                                                                                                                                                                                                                                                                                                                                                                                                                                                                                                                                                                                                                                                                                                                                                                                                                    |              | 010-01        |                                                          | DWLLLING     |                 |  |
| Neighborhood            |                                                             | UHRICHSVILLE CORI  |                              |           | Subulvision                                                                                                                                                                                                                                                                                                                                                                                                                                                                                                                                                                                                                                                                                                                                                                                                                                                                                                                                                                                                                                                                                                                                                                                                                                                                                                                                                                                                                                                                                                                                                                                                                                                                                                                                                                                                                                                                                                                                                                                                                                                                                                                    |              |               |                                                          |              |                 |  |
| Location                |                                                             | MAIN ST            | FORAHOR 15                   |           | Legal                                                                                                                                                                                                                                                                                                                                                                                                                                                                                                                                                                                                                                                                                                                                                                                                                                                                                                                                                                                                                                                                                                                                                                                                                                                                                                                                                                                                                                                                                                                                                                                                                                                                                                                                                                                                                                                                                                                                                                                                                                                                                                                          |              | PR 471        | 472                                                      |              |                 |  |
| CD Year                 | 10001                                                       |                    | Map Number                   | -         | 23                                                                                                                                                                                                                                                                                                                                                                                                                                                                                                                                                                                                                                                                                                                                                                                                                                                                                                                                                                                                                                                                                                                                                                                                                                                                                                                                                                                                                                                                                                                                                                                                                                                                                                                                                                                                                                                                                                                                                                                                                                                                                                                             |              |               | Routing Number                                           | 22000        |                 |  |
| Acres                   | 0.0000                                                      |                    | Sold                         |           | 20<br>01/15/2021                                                                                                                                                                                                                                                                                                                                                                                                                                                                                                                                                                                                                                                                                                                                                                                                                                                                                                                                                                                                                                                                                                                                                                                                                                                                                                                                                                                                                                                                                                                                                                                                                                                                                                                                                                                                                                                                                                                                                                                                                                                                                                               |              |               | ales Amount                                              | 0.00         |                 |  |
| VALUE                   | 0.0000                                                      |                    | 3014                         |           | barry the sector of the sector | T CHARG      |               | ales Anount                                              | 0.00         |                 |  |
| District                | 44 1111                                                     | RICHSVILLE CORP-C  |                              |           | Full Rate                                                                                                                                                                                                                                                                                                                                                                                                                                                                                                                                                                                                                                                                                                                                                                                                                                                                                                                                                                                                                                                                                                                                                                                                                                                                                                                                                                                                                                                                                                                                                                                                                                                                                                                                                                                                                                                                                                                                                                                                                                                                                                                      |              | 56.130        | 000                                                      |              |                 |  |
| Land Use                |                                                             | NGLE FAMILY DWELL  |                              |           | Effective R                                                                                                                                                                                                                                                                                                                                                                                                                                                                                                                                                                                                                                                                                                                                                                                                                                                                                                                                                                                                                                                                                                                                                                                                                                                                                                                                                                                                                                                                                                                                                                                                                                                                                                                                                                                                                                                                                                                                                                                                                                                                                                                    |              | 43.959        |                                                          |              |                 |  |
| Land Use                |                                                             |                    | Assessed                     |           | Qualifying F                                                                                                                                                                                                                                                                                                                                                                                                                                                                                                                                                                                                                                                                                                                                                                                                                                                                                                                                                                                                                                                                                                                                                                                                                                                                                                                                                                                                                                                                                                                                                                                                                                                                                                                                                                                                                                                                                                                                                                                                                                                                                                                   |              | 37.430        |                                                          |              |                 |  |
| Land                    |                                                             | Appraised<br>8,960 |                              | 3,140     | Qualitying                                                                                                                                                                                                                                                                                                                                                                                                                                                                                                                                                                                                                                                                                                                                                                                                                                                                                                                                                                                                                                                                                                                                                                                                                                                                                                                                                                                                                                                                                                                                                                                                                                                                                                                                                                                                                                                                                                                                                                                                                                                                                                                     | Prior        |               | First                                                    | Second       | Total           |  |
| Improvement             |                                                             | 67,670             |                              | 23,680    | Тах                                                                                                                                                                                                                                                                                                                                                                                                                                                                                                                                                                                                                                                                                                                                                                                                                                                                                                                                                                                                                                                                                                                                                                                                                                                                                                                                                                                                                                                                                                                                                                                                                                                                                                                                                                                                                                                                                                                                                                                                                                                                                                                            |              | 0.00          | 354.94                                                   | 354.9        |                 |  |
| Total                   |                                                             | 76,630             |                              | 26,820    | Special                                                                                                                                                                                                                                                                                                                                                                                                                                                                                                                                                                                                                                                                                                                                                                                                                                                                                                                                                                                                                                                                                                                                                                                                                                                                                                                                                                                                                                                                                                                                                                                                                                                                                                                                                                                                                                                                                                                                                                                                                                                                                                                        |              | 0.00          | 23.00                                                    | 23.0         |                 |  |
| CAUV                    | N                                                           | 70,000             |                              | 0         | Total                                                                                                                                                                                                                                                                                                                                                                                                                                                                                                                                                                                                                                                                                                                                                                                                                                                                                                                                                                                                                                                                                                                                                                                                                                                                                                                                                                                                                                                                                                                                                                                                                                                                                                                                                                                                                                                                                                                                                                                                                                                                                                                          |              | 0.00          | 377.94                                                   |              |                 |  |
| Homestead               | Y                                                           | 25,000             |                              | 8,750     | Paid                                                                                                                                                                                                                                                                                                                                                                                                                                                                                                                                                                                                                                                                                                                                                                                                                                                                                                                                                                                                                                                                                                                                                                                                                                                                                                                                                                                                                                                                                                                                                                                                                                                                                                                                                                                                                                                                                                                                                                                                                                                                                                                           |              | 0.00          | 377.94                                                   |              |                 |  |
| OOC                     | Y                                                           | 76,630             |                              | 26,820    | Due                                                                                                                                                                                                                                                                                                                                                                                                                                                                                                                                                                                                                                                                                                                                                                                                                                                                                                                                                                                                                                                                                                                                                                                                                                                                                                                                                                                                                                                                                                                                                                                                                                                                                                                                                                                                                                                                                                                                                                                                                                                                                                                            |              | 0.00          | 0.00                                                     |              |                 |  |
| Taxable                 | <u> </u>                                                    | 76,630             |                              | 26,820    |                                                                                                                                                                                                                                                                                                                                                                                                                                                                                                                                                                                                                                                                                                                                                                                                                                                                                                                                                                                                                                                                                                                                                                                                                                                                                                                                                                                                                                                                                                                                                                                                                                                                                                                                                                                                                                                                                                                                                                                                                                                                                                                                |              |               |                                                          |              |                 |  |
| FUTURE CHARG            | FS                                                          | 101000             |                              | 20,020    |                                                                                                                                                                                                                                                                                                                                                                                                                                                                                                                                                                                                                                                                                                                                                                                                                                                                                                                                                                                                                                                                                                                                                                                                                                                                                                                                                                                                                                                                                                                                                                                                                                                                                                                                                                                                                                                                                                                                                                                                                                                                                                                                |              |               |                                                          |              |                 |  |
| Туре                    |                                                             | Descrip            | tion                         |           |                                                                                                                                                                                                                                                                                                                                                                                                                                                                                                                                                                                                                                                                                                                                                                                                                                                                                                                                                                                                                                                                                                                                                                                                                                                                                                                                                                                                                                                                                                                                                                                                                                                                                                                                                                                                                                                                                                                                                                                                                                                                                                                                |              |               |                                                          | -            | Amoun           |  |
| Special Assessments     |                                                             |                    | 00000 MWCD                   |           |                                                                                                                                                                                                                                                                                                                                                                                                                                                                                                                                                                                                                                                                                                                                                                                                                                                                                                                                                                                                                                                                                                                                                                                                                                                                                                                                                                                                                                                                                                                                                                                                                                                                                                                                                                                                                                                                                                                                                                                                                                                                                                                                |              |               |                                                          |              | 6.00            |  |
| Special Assessments     |                                                             |                    | 21004 2004 CITY              |           | ICHSVILLE S                                                                                                                                                                                                                                                                                                                                                                                                                                                                                                                                                                                                                                                                                                                                                                                                                                                                                                                                                                                                                                                                                                                                                                                                                                                                                                                                                                                                                                                                                                                                                                                                                                                                                                                                                                                                                                                                                                                                                                                                                                                                                                                    | TORM SEWE    | R DIST        | RICT                                                     |              | 40.00           |  |
| TRANSFER HIST           | ORV                                                         | 1010200.           | 21004 2004 0111              |           |                                                                                                                                                                                                                                                                                                                                                                                                                                                                                                                                                                                                                                                                                                                                                                                                                                                                                                                                                                                                                                                                                                                                                                                                                                                                                                                                                                                                                                                                                                                                                                                                                                                                                                                                                                                                                                                                                                                                                                                                                                                                                                                                |              |               |                                                          |              |                 |  |
| Date                    |                                                             | Buyer              | Co                           | onveyance | e De                                                                                                                                                                                                                                                                                                                                                                                                                                                                                                                                                                                                                                                                                                                                                                                                                                                                                                                                                                                                                                                                                                                                                                                                                                                                                                                                                                                                                                                                                                                                                                                                                                                                                                                                                                                                                                                                                                                                                                                                                                                                                                                           | ed Type      |               | Sales A                                                  | Amount Valid | # of Properties |  |
|                         | RDS EDI                                                     |                    |                              | E0081     |                                                                                                                                                                                                                                                                                                                                                                                                                                                                                                                                                                                                                                                                                                                                                                                                                                                                                                                                                                                                                                                                                                                                                                                                                                                                                                                                                                                                                                                                                                                                                                                                                                                                                                                                                                                                                                                                                                                                                                                                                                                                                                                                | FIDAVIT      |               |                                                          | \$0.00 N     | 3               |  |
| LAND                    |                                                             |                    |                              |           |                                                                                                                                                                                                                                                                                                                                                                                                                                                                                                                                                                                                                                                                                                                                                                                                                                                                                                                                                                                                                                                                                                                                                                                                                                                                                                                                                                                                                                                                                                                                                                                                                                                                                                                                                                                                                                                                                                                                                                                                                                                                                                                                |              |               |                                                          |              |                 |  |
| Туре                    |                                                             |                    |                              |           | Dimensions                                                                                                                                                                                                                                                                                                                                                                                                                                                                                                                                                                                                                                                                                                                                                                                                                                                                                                                                                                                                                                                                                                                                                                                                                                                                                                                                                                                                                                                                                                                                                                                                                                                                                                                                                                                                                                                                                                                                                                                                                                                                                                                     |              | Des           | cription                                                 |              | Value           |  |
| FR-FRONT LOT            |                                                             |                    |                              | 40 000    | 0 X 120.0000                                                                                                                                                                                                                                                                                                                                                                                                                                                                                                                                                                                                                                                                                                                                                                                                                                                                                                                                                                                                                                                                                                                                                                                                                                                                                                                                                                                                                                                                                                                                                                                                                                                                                                                                                                                                                                                                                                                                                                                                                                                                                                                   | Effec        |               | rontage / Dept                                           | า            | 8,960           |  |
|                         |                                                             |                    |                              | 40.000    |                                                                                                                                                                                                                                                                                                                                                                                                                                                                                                                                                                                                                                                                                                                                                                                                                                                                                                                                                                                                                                                                                                                                                                                                                                                                                                                                                                                                                                                                                                                                                                                                                                                                                                                                                                                                                                                                                                                                                                                                                                                                                                                                |              |               |                                                          | Total        | 8,960           |  |
| DWELLING                |                                                             |                    |                              |           |                                                                                                                                                                                                                                                                                                                                                                                                                                                                                                                                                                                                                                                                                                                                                                                                                                                                                                                                                                                                                                                                                                                                                                                                                                                                                                                                                                                                                                                                                                                                                                                                                                                                                                                                                                                                                                                                                                                                                                                                                                                                                                                                |              |               |                                                          | 8            |                 |  |
| Card 1                  |                                                             |                    |                              |           |                                                                                                                                                                                                                                                                                                                                                                                                                                                                                                                                                                                                                                                                                                                                                                                                                                                                                                                                                                                                                                                                                                                                                                                                                                                                                                                                                                                                                                                                                                                                                                                                                                                                                                                                                                                                                                                                                                                                                                                                                                                                                                                                | 0            | Llast         | Ind                                                      |              | `               |  |
| Style                   |                                                             | 01-SINGLE FAMILY   | Family Rooms                 |           |                                                                                                                                                                                                                                                                                                                                                                                                                                                                                                                                                                                                                                                                                                                                                                                                                                                                                                                                                                                                                                                                                                                                                                                                                                                                                                                                                                                                                                                                                                                                                                                                                                                                                                                                                                                                                                                                                                                                                                                                                                                                                                                                | 1            | Heat<br>Cooli | •                                                        |              | r               |  |
| Stories                 |                                                             | 1.50               | Dining Rooms                 |           |                                                                                                                                                                                                                                                                                                                                                                                                                                                                                                                                                                                                                                                                                                                                                                                                                                                                                                                                                                                                                                                                                                                                                                                                                                                                                                                                                                                                                                                                                                                                                                                                                                                                                                                                                                                                                                                                                                                                                                                                                                                                                                                                |              | Grad          | •                                                        |              | (               |  |
| Rec Room Area           |                                                             | 0                  | Year Built<br>Year Remodeled | 4         |                                                                                                                                                                                                                                                                                                                                                                                                                                                                                                                                                                                                                                                                                                                                                                                                                                                                                                                                                                                                                                                                                                                                                                                                                                                                                                                                                                                                                                                                                                                                                                                                                                                                                                                                                                                                                                                                                                                                                                                                                                                                                                                                | 1920<br>1930 |               | le<br>place Openings                                     |              |                 |  |
| Finished Basement       |                                                             | 0                  | Full Baths                   | 4         |                                                                                                                                                                                                                                                                                                                                                                                                                                                                                                                                                                                                                                                                                                                                                                                                                                                                                                                                                                                                                                                                                                                                                                                                                                                                                                                                                                                                                                                                                                                                                                                                                                                                                                                                                                                                                                                                                                                                                                                                                                                                                                                                | 1900         |               | lace Stacks                                              |              |                 |  |
| Rooms<br>Bed Rooms      |                                                             | 3                  | Half Baths                   |           |                                                                                                                                                                                                                                                                                                                                                                                                                                                                                                                                                                                                                                                                                                                                                                                                                                                                                                                                                                                                                                                                                                                                                                                                                                                                                                                                                                                                                                                                                                                                                                                                                                                                                                                                                                                                                                                                                                                                                                                                                                                                                                                                | 0            |               | g Area                                                   |              | 84              |  |
| Bea Rooms               |                                                             | 0                  | Other Fixtures               |           |                                                                                                                                                                                                                                                                                                                                                                                                                                                                                                                                                                                                                                                                                                                                                                                                                                                                                                                                                                                                                                                                                                                                                                                                                                                                                                                                                                                                                                                                                                                                                                                                                                                                                                                                                                                                                                                                                                                                                                                                                                                                                                                                | 0<br>0       |               | Area                                                     |              | 1,68            |  |
|                         |                                                             |                    | Other Fixtures               |           |                                                                                                                                                                                                                                                                                                                                                                                                                                                                                                                                                                                                                                                                                                                                                                                                                                                                                                                                                                                                                                                                                                                                                                                                                                                                                                                                                                                                                                                                                                                                                                                                                                                                                                                                                                                                                                                                                                                                                                                                                                                                                                                                | Ŭ            | Valu          |                                                          |              | 58,27           |  |
| OTHER IMPROV            | EMEN                                                        | Г                  |                              |           |                                                                                                                                                                                                                                                                                                                                                                                                                                                                                                                                                                                                                                                                                                                                                                                                                                                                                                                                                                                                                                                                                                                                                                                                                                                                                                                                                                                                                                                                                                                                                                                                                                                                                                                                                                                                                                                                                                                                                                                                                                                                                                                                |              |               |                                                          |              |                 |  |
| Card Type               |                                                             | Year Bu            | ilt Year<br>Remodeled        | Cor       | ndition                                                                                                                                                                                                                                                                                                                                                                                                                                                                                                                                                                                                                                                                                                                                                                                                                                                                                                                                                                                                                                                                                                                                                                                                                                                                                                                                                                                                                                                                                                                                                                                                                                                                                                                                                                                                                                                                                                                                                                                                                                                                                                                        | Dimensions   | Des           | scription                                                | Size         |                 |  |
| 1 DFG-DETACHI<br>GARAGE | ED FRAI                                                     | ME 1995            |                              | A-AV      | ERAGE                                                                                                                                                                                                                                                                                                                                                                                                                                                                                                                                                                                                                                                                                                                                                                                                                                                                                                                                                                                                                                                                                                                                                                                                                                                                                                                                                                                                                                                                                                                                                                                                                                                                                                                                                                                                                                                                                                                                                                                                                                                                                                                          | 28 X 28      |               | igth x Width<br>itional)                                 | 784          | 9,40            |  |
| GARAGE                  |                                                             |                    |                              |           |                                                                                                                                                                                                                                                                                                                                                                                                                                                                                                                                                                                                                                                                                                                                                                                                                                                                                                                                                                                                                                                                                                                                                                                                                                                                                                                                                                                                                                                                                                                                                                                                                                                                                                                                                                                                                                                                                                                                                                                                                                                                                                                                |              | 1-P           |                                                          | Total        | 9,40            |  |
| UTILITIES               |                                                             |                    |                              |           |                                                                                                                                                                                                                                                                                                                                                                                                                                                                                                                                                                                                                                                                                                                                                                                                                                                                                                                                                                                                                                                                                                                                                                                                                                                                                                                                                                                                                                                                                                                                                                                                                                                                                                                                                                                                                                                                                                                                                                                                                                                                                                                                |              |               |                                                          |              |                 |  |
| Water                   | N Sev                                                       | wer N              | Electric                     | N         | Gas                                                                                                                                                                                                                                                                                                                                                                                                                                                                                                                                                                                                                                                                                                                                                                                                                                                                                                                                                                                                                                                                                                                                                                                                                                                                                                                                                                                                                                                                                                                                                                                                                                                                                                                                                                                                                                                                                                                                                                                                                                                                                                                            | N            | Well          |                                                          | N Septic     | N               |  |
|                         | 1 001                                                       |                    |                              |           | Þ                                                                                                                                                                                                                                                                                                                                                                                                                                                                                                                                                                                                                                                                                                                                                                                                                                                                                                                                                                                                                                                                                                                                                                                                                                                                                                                                                                                                                                                                                                                                                                                                                                                                                                                                                                                                                                                                                                                                                                                                                                                                                                                              |              | ar an 1000000 |                                                          |              |                 |  |