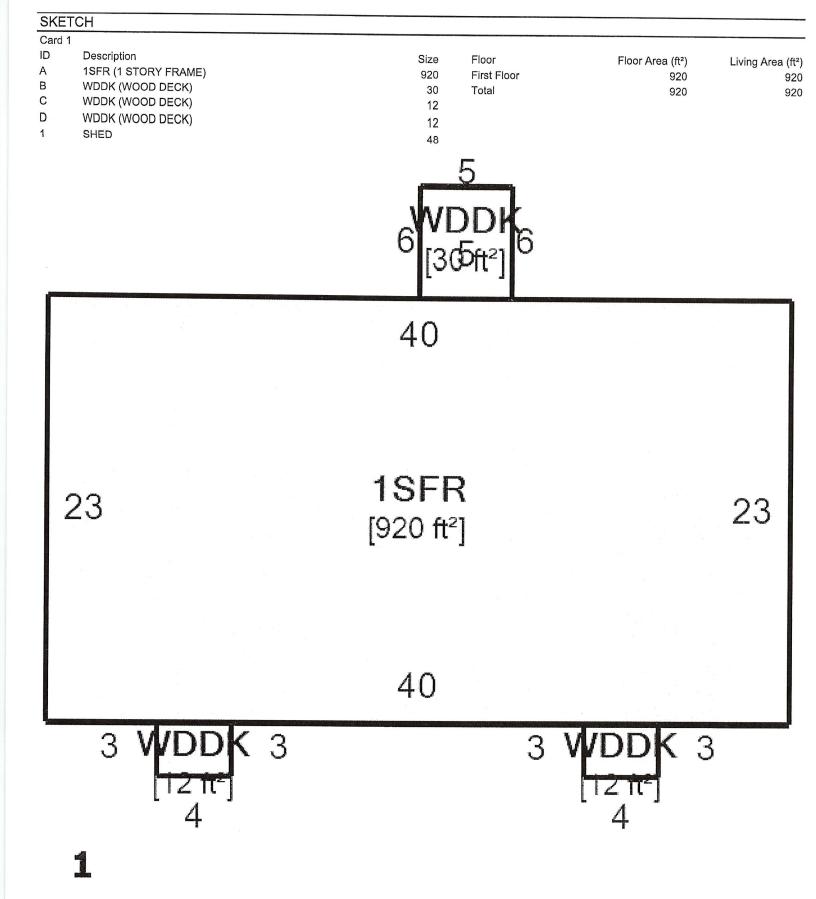

## Tuscarawas County Auditor | Tuscarawas County, Ohio

| SUMMARY             | *************************************** |                          |                                       |            |                           |                                                  |        |                 | *****        | page of the same | 44.             |
|---------------------|-----------------------------------------|--------------------------|---------------------------------------|------------|---------------------------|--------------------------------------------------|--------|-----------------|--------------|------------------|-----------------|
| Deeded Name         | THON                                    | MAS MARY E               |                                       |            |                           |                                                  |        |                 |              |                  |                 |
| Owner               |                                         | MAS MARY E               |                                       |            | Taxpayer                  |                                                  | THOM   | AS MARY E       |              |                  |                 |
|                     | 4176                                    | W STATE STREET           |                                       |            | raxpayor                  |                                                  | 4176 W | STATE STRE      |              |                  |                 |
| _                   |                                         | PHILADELPHIA OH 44       |                                       |            |                           |                                                  | NEW P  | HILADELPHIA     | OH 446       | 363              |                 |
| Tax District        |                                         | OSHEN TWP-MIDVALE        | CORP                                  |            | Land Use 510-SINGLE FAMIL |                                                  |        | NGLE FAMILY     | <b>DWELL</b> | .ING             |                 |
| School District     |                                         | N VALLEY SD              |                                       |            | Subdivision               |                                                  |        |                 |              |                  |                 |
| Neighborhood        | 02300                                   | )-MIDVALE VILLAGE        |                                       |            |                           |                                                  |        |                 |              |                  |                 |
| Location            | 4176                                    | W STATE ST               |                                       |            | Legal                     |                                                  | 183P   | R 2 .246A       |              |                  |                 |
| CD Year             |                                         |                          | Map Numbe                             | er         | 1                         |                                                  | F      | Routing Numbe   | r            | 11000            |                 |
| Acres               | 0.240                                   | 0                        | Sold                                  | 11/23/1992 |                           | Sales Amount 0.00                                |        |                 |              |                  |                 |
| VALUE               |                                         |                          |                                       |            | CURRENT                   | CHARG                                            |        |                 |              |                  |                 |
| District            | 27-G0                                   | -GOSHEN TWP-MIDVALE CORP |                                       |            | Full Rate                 |                                                  | 60.450 | 000             |              |                  |                 |
| Land Use            |                                         | INGLE FAMILY DWELL       |                                       |            | Effective Rate            |                                                  | 41.303 |                 |              |                  |                 |
|                     |                                         | Appraised                | Assessed                              |            | Qualifying Rate           |                                                  | 38.135 |                 |              |                  |                 |
| Land                |                                         | 7,550                    | 7.0000000                             | 2,640      | - Guaniying rate          | Prior                                            |        | First           | Secon        | d                | Total           |
| Improvement         |                                         | 41,570                   |                                       | 14,550     | Tax                       | 1. 1101                                          | 0.00   | 135.24          |              | 135.24           | 270.48          |
| Total               |                                         | 49,120                   |                                       | 17,190     | Special                   | <del>                                     </del> | 0.00   | 3.00            |              | 3.00             | 6.00            |
| CAUV                | N                                       | 0                        |                                       | 0          | Total                     |                                                  | 0.00   | 138.24          |              | 138.24           | 276.48          |
| Homestead           | Y                                       | 25,000                   |                                       | 8,750      | Paid                      | <del> </del>                                     | 0.00   | 138.24          |              | 138.24           | 276.48          |
| 000                 | Y                                       | 49,120                   |                                       | 17,190     | Due                       | <del> </del>                                     | 0.00   | 0.00            |              | 0.00             | 0.00            |
| Taxable             |                                         | 49,120                   |                                       | 17,190     | Due                       | <u> </u>                                         | 0.00   | 0.00            |              | 0.00             | 0.00            |
| FUTURE CHARG        |                                         | 49,120                   |                                       | 17,190     |                           |                                                  |        |                 |              |                  |                 |
|                     |                                         |                          |                                       |            |                           |                                                  |        |                 |              |                  |                 |
| Туре                |                                         | Descrip                  |                                       |            |                           |                                                  |        |                 |              |                  | Amoun           |
| Special Assessments |                                         | C98000                   | 00000 MWCD                            |            |                           |                                                  |        |                 |              |                  | 6.00            |
| TRANSFER HIST       | ORY                                     |                          | · · · · · · · · · · · · · · · · · · · |            |                           |                                                  |        |                 |              |                  |                 |
| Date                |                                         | Buyer                    | C                                     | onveyance  | e Deed                    | Туре                                             |        | Sales A         | Amount       | Valid            | # of Properties |
| 11/23/1992 THOMA    | S MAR                                   | ΥE                       |                                       | 3351       | AFFID                     | AVIT                                             |        |                 | \$0.00       | N                | ,               |
| LAND                |                                         |                          |                                       |            |                           |                                                  |        |                 |              |                  |                 |
| Туре                |                                         |                          |                                       | ****       | Dimensions                |                                                  | Des    | cription        |              |                  | Value           |
| FR-FRONT LOT        |                                         |                          |                                       | 100 000    | 00 X 86.0000              | Effec                                            |        | rontage / Depth | n            |                  | 7,550           |
| TRINOITI EOT        |                                         |                          |                                       | 100.000    | 70 77 00.0000             | Liloo                                            | 1100   | romago / Bopa   | Tota         | al               | 7,550           |
| DWELLING            |                                         |                          |                                       |            |                           |                                                  |        |                 |              |                  |                 |
| Card 1              |                                         |                          |                                       |            |                           |                                                  |        |                 |              |                  |                 |
| Style               |                                         | 09-MODULAR               | Family Rooms                          |            |                           | 0                                                | Heati  | ng              |              |                  | ``              |
| Stories             |                                         | 1.00                     | Dining Rooms                          |            |                           | 0                                                | Cooli  | ng              |              |                  | )               |
| Rec Room Area       |                                         | 0                        | Year Built                            |            |                           | 1989                                             | Grad   |                 |              |                  | C-′             |
| Finished Basement   |                                         | 0                        | Year Remodele                         | d          |                           |                                                  |        | lace Openings   |              |                  | (               |
| Rooms               |                                         | 5                        | Full Baths                            |            |                           | 1                                                |        | lace Stacks     |              |                  | (               |
| Bed Rooms           |                                         | 3                        | Half Baths                            |            |                           | . 0                                              |        | g Area          |              |                  | 920             |
| Dog ( toolilo       |                                         |                          | Other Fixtures                        |            |                           | 0                                                | Total  |                 |              |                  | 920             |
|                     |                                         |                          |                                       |            |                           |                                                  | Value  | Э               |              |                  | 41,570          |
| OTHER IMPROVE       | EMEN                                    | Т                        |                                       |            |                           |                                                  |        |                 |              |                  |                 |
| Card Type           |                                         | Year Bu                  | It Year                               | Con        | dition Dir                | mensions                                         | Des    | cription        |              | Size             | Value           |
|                     |                                         |                          | Remodeled                             |            |                           |                                                  |        |                 |              |                  |                 |
| 1 SHED              |                                         | OLD                      |                                       | A-AVE      | ERAGE                     | 6 X 8                                            |        | gth x Width     |              | 48               | e.,             |
|                     |                                         |                          |                                       |            |                           |                                                  | (Op    | tional)         |              | Total            | (               |
|                     |                                         |                          |                                       |            |                           |                                                  |        |                 |              |                  |                 |
| UTILITIES           |                                         |                          |                                       |            |                           | k 1                                              | 10/ 11 |                 | N. C         |                  | K1              |
| Water               | N Sev                                   | wer N                    | Electric                              | N          | Gas                       | N                                                | Well   |                 | N Se         | -puc             | N               |