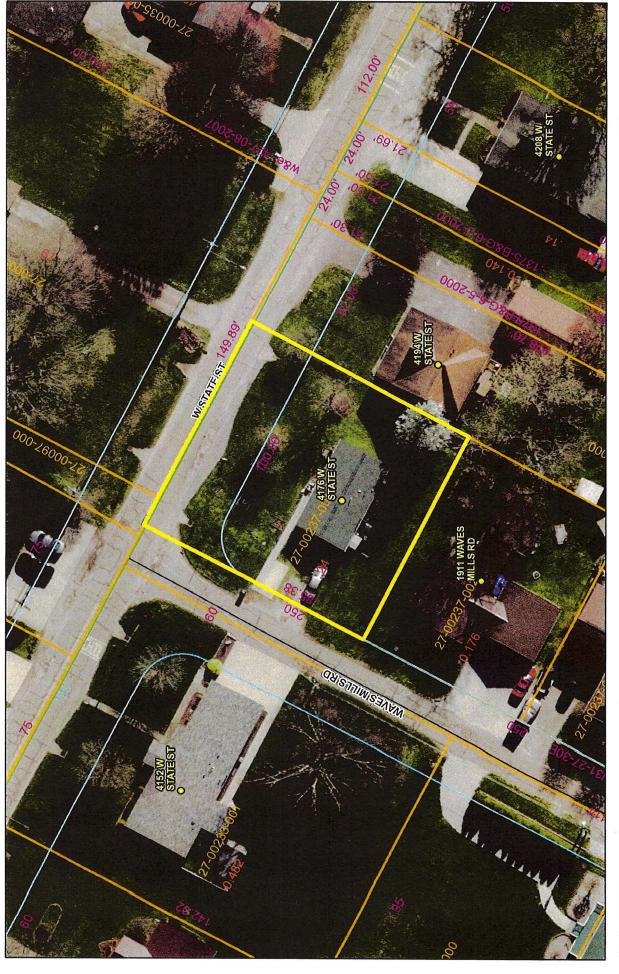

## Tuscarawas County Auditor | Tuscarawas County, Ohio

| SUMMARY             | *************************************** |                          |                                       |            |                           |                                                  |        |                 | *****        | page of the same | 44.             |
|---------------------|-----------------------------------------|--------------------------|---------------------------------------|------------|---------------------------|--------------------------------------------------|--------|-----------------|--------------|------------------|-----------------|
| Deeded Name         | THON                                    | MAS MARY E               |                                       |            |                           |                                                  |        |                 |              |                  |                 |
| Owner               |                                         | MAS MARY E               |                                       |            | Taxpayer                  |                                                  | THOM   | AS MARY E       |              |                  |                 |
|                     | 4176                                    | W STATE STREET           |                                       |            | raxpayor                  |                                                  | 4176 W | STATE STRE      |              |                  |                 |
| _                   |                                         | PHILADELPHIA OH 44       |                                       |            |                           |                                                  | NEW P  | HILADELPHIA     | OH 446       | 363              |                 |
| Tax District        |                                         | OSHEN TWP-MIDVALE        | CORP                                  |            | Land Use 510-SINGLE FAMIL |                                                  |        | NGLE FAMILY     | <b>DWELL</b> | .ING             |                 |
| School District     |                                         | N VALLEY SD              |                                       |            | Subdivision               |                                                  |        |                 |              |                  |                 |
| Neighborhood        | 02300                                   | )-MIDVALE VILLAGE        |                                       |            |                           |                                                  |        |                 |              |                  |                 |
| Location            | 4176                                    | W STATE ST               |                                       |            | Legal                     |                                                  | 183P   | R 2 .246A       |              |                  |                 |
| CD Year             |                                         |                          | Map Numbe                             | er         | 1                         |                                                  | F      | Routing Numbe   | r            | 11000            |                 |
| Acres               | 0.240                                   | 0                        | Sold                                  | 11/23/1992 |                           | Sales Amount 0.00                                |        |                 |              |                  |                 |
| VALUE               |                                         |                          |                                       |            | CURRENT                   | CHARG                                            |        |                 |              |                  |                 |
| District            | 27-G0                                   | -GOSHEN TWP-MIDVALE CORP |                                       |            | Full Rate                 |                                                  | 60.450 | 000             |              |                  |                 |
| Land Use            |                                         | INGLE FAMILY DWELL       |                                       |            | Effective Rate            |                                                  | 41.303 |                 |              |                  |                 |
|                     |                                         | Appraised                | Assessed                              |            | Qualifying Rate           |                                                  | 38.135 |                 |              |                  |                 |
| Land                |                                         | 7,550                    | 7.0000000                             | 2,640      | - Guaniying rate          | Prior                                            |        | First           | Secon        | d                | Total           |
| Improvement         |                                         | 41,570                   |                                       | 14,550     | Tax                       | 1. 1101                                          | 0.00   | 135.24          |              | 135.24           | 270.48          |
| Total               |                                         | 49,120                   |                                       | 17,190     | Special                   | <del>                                     </del> | 0.00   | 3.00            |              | 3.00             | 6.00            |
| CAUV                | N                                       | 0                        |                                       | 0          | Total                     |                                                  | 0.00   | 138.24          |              | 138.24           | 276.48          |
| Homestead           | Y                                       | 25,000                   |                                       | 8,750      | Paid                      | <del> </del>                                     | 0.00   | 138.24          |              | 138.24           | 276.48          |
| 000                 | Y                                       | 49,120                   |                                       | 17,190     | Due                       | <del> </del>                                     | 0.00   | 0.00            |              | 0.00             | 0.00            |
| Taxable             |                                         | 49,120                   |                                       | 17,190     | Due                       | <u> </u>                                         | 0.00   | 0.00            |              | 0.00             | 0.00            |
| FUTURE CHARG        |                                         | 49,120                   |                                       | 17,190     |                           |                                                  |        |                 |              |                  |                 |
|                     |                                         |                          |                                       |            |                           |                                                  |        |                 |              |                  |                 |
| Туре                |                                         | Descrip                  |                                       |            |                           |                                                  |        |                 |              |                  | Amoun           |
| Special Assessments |                                         | C98000                   | 00000 MWCD                            |            |                           |                                                  |        |                 |              |                  | 6.00            |
| TRANSFER HIST       | ORY                                     |                          | · · · · · · · · · · · · · · · · · · · |            |                           |                                                  |        |                 |              |                  |                 |
| Date                |                                         | Buyer                    | C                                     | onveyance  | e Deed                    | Туре                                             |        | Sales A         | Amount       | Valid            | # of Properties |
| 11/23/1992 THOMA    | S MAR                                   | ΥE                       |                                       | 3351       | AFFID                     | AVIT                                             |        |                 | \$0.00       | N                | ,               |
| LAND                |                                         |                          |                                       |            |                           |                                                  |        |                 |              |                  |                 |
| Туре                |                                         |                          |                                       | ****       | Dimensions                |                                                  | Des    | cription        |              |                  | Value           |
| FR-FRONT LOT        |                                         |                          |                                       | 100 000    | 00 X 86.0000              | Effec                                            |        | rontage / Depth | n            |                  | 7,550           |
| TRINOITI EOT        |                                         |                          |                                       | 100.000    | 70 77 00.0000             | Liloo                                            | 1100   | romago / Bopa   | Tota         | al               | 7,550           |
| DWELLING            |                                         |                          |                                       |            |                           |                                                  |        |                 |              |                  |                 |
| Card 1              |                                         |                          |                                       |            |                           |                                                  |        |                 |              |                  |                 |
| Style               |                                         | 09-MODULAR               | Family Rooms                          |            |                           | 0                                                | Heati  | ng              |              |                  | ``              |
| Stories             |                                         | 1.00                     | Dining Rooms                          |            |                           | 0                                                | Cooli  | ng              |              |                  | )               |
| Rec Room Area       |                                         | 0                        | Year Built                            |            |                           | 1989                                             | Grad   |                 |              |                  | C-′             |
| Finished Basement   |                                         | 0                        | Year Remodele                         | d          |                           |                                                  |        | lace Openings   |              |                  | (               |
| Rooms               |                                         | 5                        | Full Baths                            |            |                           | 1                                                |        | lace Stacks     |              |                  | (               |
| Bed Rooms           |                                         | 3                        | Half Baths                            |            |                           | . 0                                              |        | g Area          |              |                  | 920             |
| Dog ( toolilo       |                                         |                          | Other Fixtures                        |            |                           | 0                                                | Total  |                 |              |                  | 920             |
|                     |                                         |                          |                                       |            |                           |                                                  | Value  | Э               |              |                  | 41,570          |
| OTHER IMPROVE       | EMEN                                    | Т                        |                                       |            |                           |                                                  |        |                 |              |                  |                 |
| Card Type           |                                         | Year Bu                  | It Year                               | Con        | dition Dir                | mensions                                         | Des    | cription        |              | Size             | Value           |
|                     |                                         |                          | Remodeled                             |            |                           |                                                  |        |                 |              |                  |                 |
| 1 SHED              |                                         | OLD                      |                                       | A-AVE      | ERAGE                     | 6 X 8                                            |        | gth x Width     |              | 48               | e.,             |
|                     |                                         |                          |                                       |            |                           |                                                  | (Op    | tional)         |              | Total            | (               |
|                     |                                         |                          |                                       |            |                           |                                                  |        |                 |              |                  |                 |
| UTILITIES           |                                         |                          |                                       |            |                           | k 1                                              | 10/ 11 |                 | N. C         |                  | K1              |
| Water               | N Sev                                   | wer N                    | Electric                              | N          | Gas                       | N                                                | Well   |                 | N Se         | -puc             | N               |