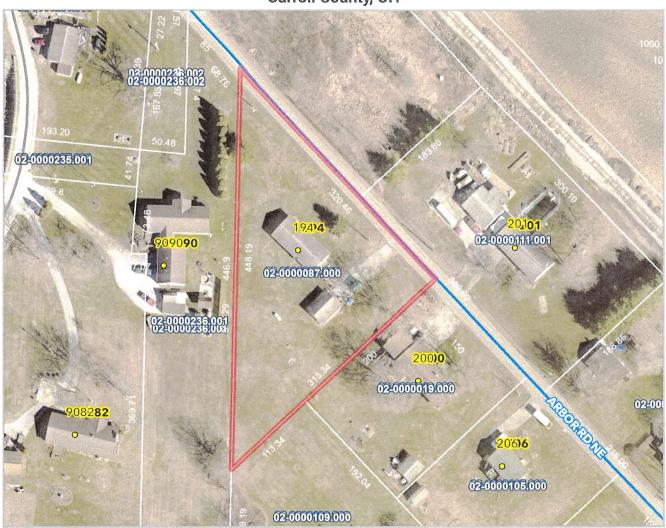

## Carroll County, OH

| PIN                  | 020000087000                                          | Date Conveyed             | 5/8/2020 12:00:00<br>AM |  |
|----------------------|-------------------------------------------------------|---------------------------|-------------------------|--|
| Parcel Number        | 02-0000087.000                                        | Consideration             | \$0                     |  |
| Owner Name           | IDEN JACOB A                                          | Valid Sale?               | False                   |  |
| Acres                | 1.15                                                  | Appraised Value           | \$87,740                |  |
| Legal<br>Description | LOT 1 KISTNER ALT 1.152A                              | Owner Contact Name        | IDEN JACOB A            |  |
| Site Address         | 194 ARBOR RD NE (CR 14)                               | Owner Contact<br>Address  | 194 ARBOR RD NE         |  |
| Tax District         | 02-AUGUSTA TWP-MINERVA LSD                            | Owner Contact City        | MINERVA                 |  |
| Land Use             | 511-SINGLE FAMILY DWELLING - UNPLATTED 0 - 9.99 ACRES | Owner Contact State       | он                      |  |
| VOLPG                | 139/1660                                              | Owner Contact Zip<br>Code | 44657-9746              |  |
| Tax Year             | 2021                                                  | ShapeArea                 | 8125.79296875           |  |
| Tax District<br>Name | AUGUSTA TWP-MINERVA LSD                               | Shape_Length              | 435.027103641332        |  |

Disclaimer: Map and parcel data are believed to be accurate, but accuracy is not guaranteed. This is not a legal document and should not be substituted for a title search, appraisal, survey, or for zoning 1 inch = 141 feet verification.

Map Scale

1/2